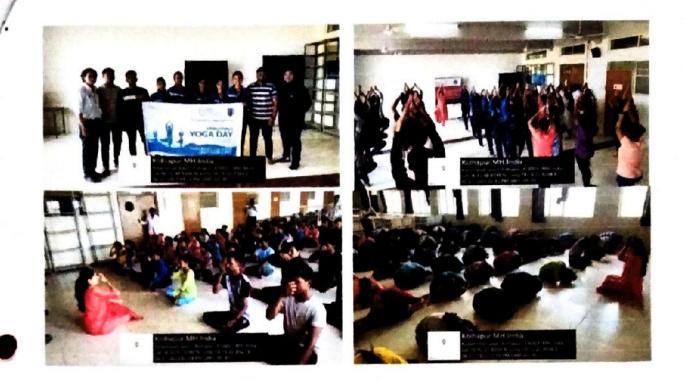

|                                | Department School of Hospitality                                                                                                                                                                                                                                                                                                                                                                                                                                                                                                             |  |  |  |
|--------------------------------|----------------------------------------------------------------------------------------------------------------------------------------------------------------------------------------------------------------------------------------------------------------------------------------------------------------------------------------------------------------------------------------------------------------------------------------------------------------------------------------------------------------------------------------------|--|--|--|
|                                | ACTIVITY NAME: Health and Fitness Activity                                                                                                                                                                                                                                                                                                                                                                                                                                                                                                   |  |  |  |
| Title                          | International Yoga day 2022                                                                                                                                                                                                                                                                                                                                                                                                                                                                                                                  |  |  |  |
| Date                           | 21/06/2022 @ 09.30 am                                                                                                                                                                                                                                                                                                                                                                                                                                                                                                                        |  |  |  |
| Name of Resource<br>Persons    | Shree. Vilas Nikam and Dr. Ramchandra Powar                                                                                                                                                                                                                                                                                                                                                                                                                                                                                                  |  |  |  |
| Name of Faculty<br>Coordinator | Chef Suprita Joshi                                                                                                                                                                                                                                                                                                                                                                                                                                                                                                                           |  |  |  |
| Venue                          | D Y Patil School of Hospitality, Kolhapur                                                                                                                                                                                                                                                                                                                                                                                                                                                                                                    |  |  |  |
| Objectives                     | <ol> <li>To make students aware of yoga asan and fitness</li> <li>To understand benefits of yogasan</li> </ol>                                                                                                                                                                                                                                                                                                                                                                                                                               |  |  |  |
| Description                    | The session was great all students are enjoyeed and celebrated<br>inter. Yoga day, Program was started sharp at 09.30 am with<br>introduction of chief guest Shree. Vilas Nikam(Head of Patanjali<br>Yog Samiti) and Dr. Ramchandra Powar (Sports Director of<br>DYPatil Education Society,Kolhapur). The total no of students are<br>attented 40 with their teaching and non teaching staff. Duration of<br>session is 1 hour. Finally vote of thanks done by Mr. Rudheer<br>Bardeskar(Principal Of DYPatil School of Hospitality,kolhapur) |  |  |  |
| Outcome                        | <ol> <li>Students Learned Lots of thinks about health saver treatment<br/>and Yogasan methods.</li> <li>They got benefits of Yoga and theropy.</li> </ol>                                                                                                                                                                                                                                                                                                                                                                                    |  |  |  |
| No. of participants            | 46                                                                                                                                                                                                                                                                                                                                                                                                                                                                                                                                           |  |  |  |
| 2.1                            | orm of 1. Geo-tagged Photos<br>Feed back of Participants or Beneficiaries<br>-test, Post-test wherever relevant<br>4. Any other relevant documents (email of invitation, acceptance,                                                                                                                                                                                                                                                                                                                                                         |  |  |  |