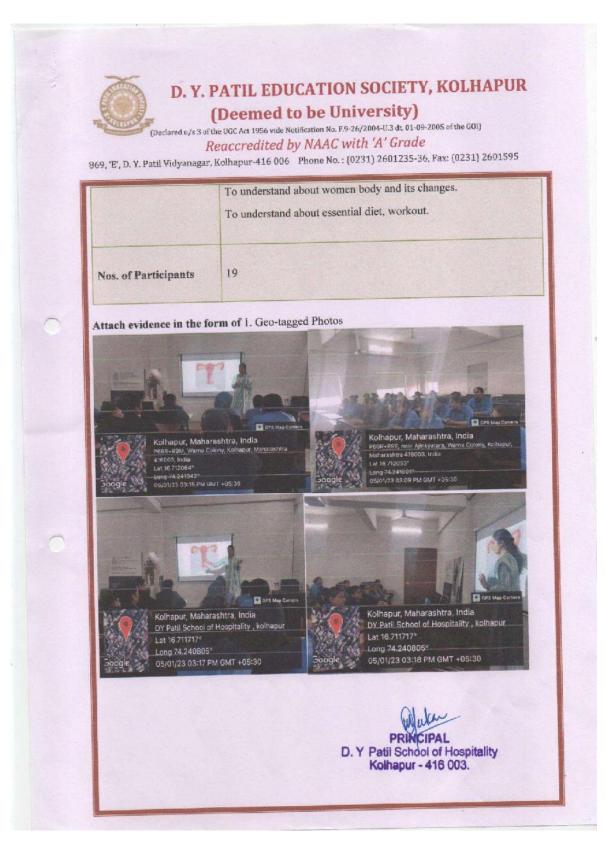

## D.Y.PATILEDUCATIONSOCIETY,KOLHAPUR (DeemedtobeUniversity)

(Declaredu/s 3 of theUGCAct1956 vide NotificationNo.F.9-26/2004-U.3dt.01-09-2005 of the GOI) ReaccreditedbyNAACwith'A'Grade

869, 'E', D.Y. PatilVidyanagar, Kolhapur-416006PhoneNo.: (0231)2601235-36, Fax: (0231)2601595

PRINCIPAL Principal D. Y. Patil C Kolhapur.