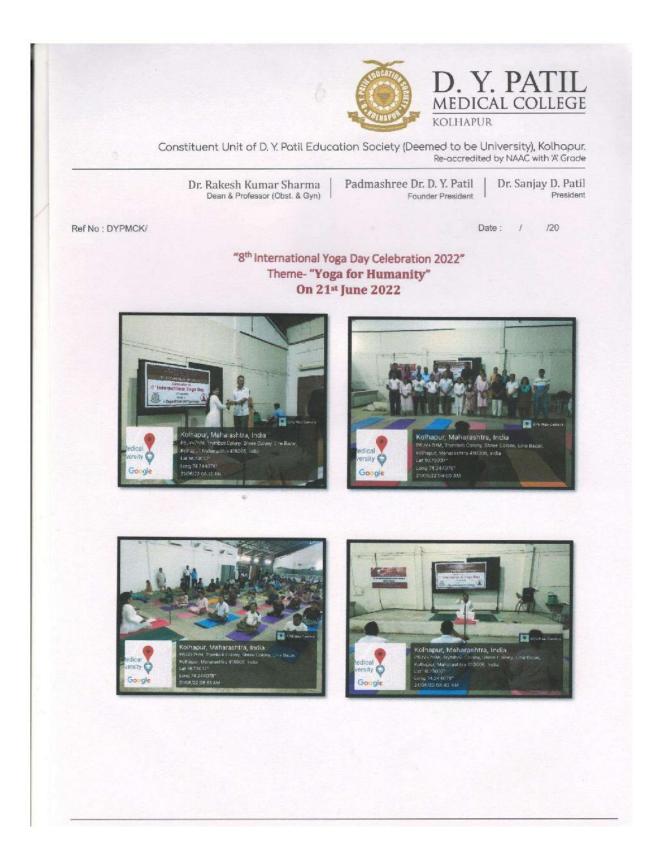

| 14 | Lecture on 'Yoga and health'              | 08-12-2022 | 78 |
|----|-------------------------------------------|------------|----|
| 15 | Lecture on 'Yoga for stress management'   | 26-08-2022 | 71 |
| 16 | Webinar - Food - Planet - Health          | 14-07-2022 | 50 |
| 17 | Online Webinar on Health Planet Food      | 14-07-2022 | 35 |
| 18 | Celebration of 8th International Yoga Day | 21-06-2022 | 72 |