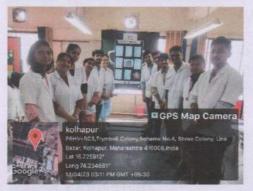

## D.Y.PATILEDUCATIONSOCIETY, KOLHAPUR

#### **Department of Pharmacology**

| Activity :                          |                                                                                                                                                                           |  |  |  |
|-------------------------------------|---------------------------------------------------------------------------------------------------------------------------------------------------------------------------|--|--|--|
| Title                               | Medical Education and Mental Health.                                                                                                                                      |  |  |  |
| Date                                | 07.04.2023                                                                                                                                                                |  |  |  |
| Name of the<br>Resource Person      | Dr. Pramod P. Bhalerao                                                                                                                                                    |  |  |  |
| Name of the<br>faculty co-ordinator | Dr. J. C. Tahasildar                                                                                                                                                      |  |  |  |
| Venue                               | Lecture Hall No. 403                                                                                                                                                      |  |  |  |
| Objectives                          | To educate students about the importance of mental Health among Students.                                                                                                 |  |  |  |
| Description                         | Students Prepared poster and presented the impact<br>of medical education as in Mental Health of<br>students and ways to deal with mental Health in<br>Medical education. |  |  |  |
| Outcome                             | Students opined that this session was helpful as it<br>created as awareness about the importance of<br>mental Health in Medical Students.                                 |  |  |  |
| No of participants                  | 10                                                                                                                                                                        |  |  |  |