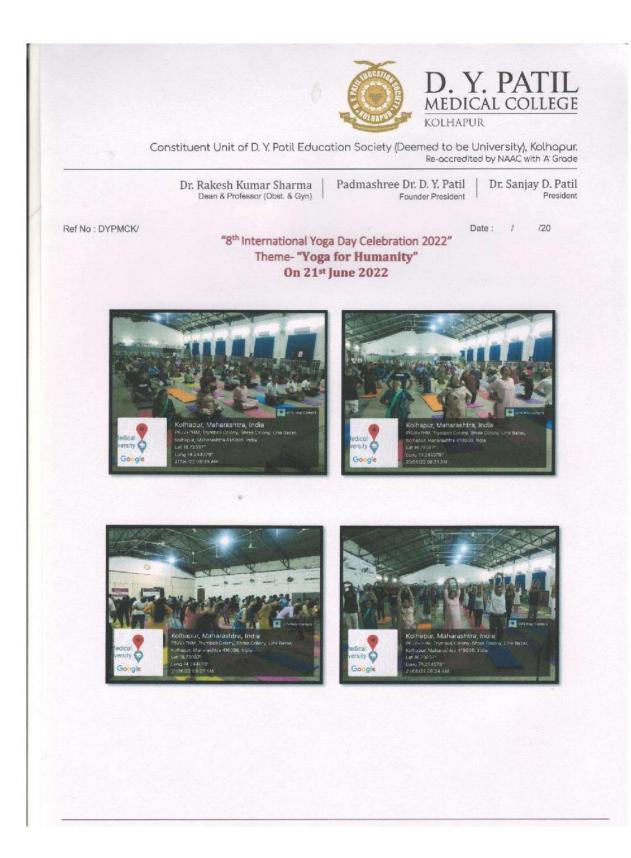

| 14 | Lecture on 'Yoga and health'              | 08-12-2022 | 78 |
|----|-------------------------------------------|------------|----|
| 15 | Lecture on 'Yoga for stress management'   | 26-08-2022 | 71 |
| 16 | Webinar - Food - Planet - Health          | 14-07-2022 | 50 |
| 17 | Online Webinar on Health Planet Food      | 14-07-2022 | 35 |
| 18 | Celebration of 8th International Yoga Day | 21-06-2022 | 72 |