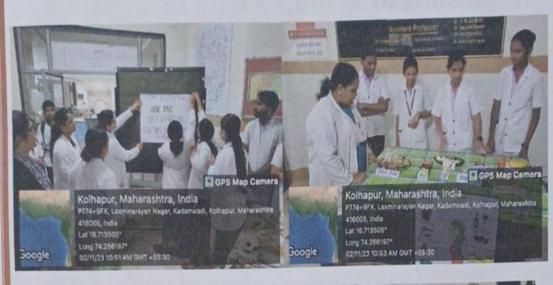

## D.Y.PatilCollegeofNursing

|                             | Difference of the second secon |
|-----------------------------|--------------------------------------------------------------------------------------------------------------------------------------------------------------------------------------------------------------------------------------------------------------------------------------------------------------------------------------------------------------------------------------------------------------------------------------------------------------------------------------------------------------------------------------------------------------------------------------------------------------------------------------------------------------------------------------------------------------------------------------------------------------------------------------------------------------------------------------------------------------------------------------------------------------------------------------------------------------------------------------------------------------------------------------------------------------------------------------------------------------------------------------------------------------------------------------------------------------------------------------------------------------------------------------------------------------------------------------------------------------------------------------------------------------------------------------------------------------------------------------------------------------------------------------------------------------------------------------------------------------------------------------------------------------------------------------------------------------------------------------------------------------------------------------------------------------------------------------------------------------------------------------------------------------------------------------------------------------------------------------------------------------------------------------------------------------------------------------------------------------------------------|
| R                           | eport of Antenatal & Postnatal Diet Exhibition                                                                                                                                                                                                                                                                                                                                                                                                                                                                                                                                                                                                                                                                                                                                                                                                                                                                                                                                                                                                                                                                                                                                                                                                                                                                                                                                                                                                                                                                                                                                                                                                                                                                                                                                                                                                                                                                                                                                                                                                                                                                                 |
| Title and<br>Introduction   | ANTENATAL & POSTNATAL DIET EXHIBITION- D.Y. Path<br>College of Nursing has organized a Antenatal & Postnatal Diet<br>Exhibitionfor the academic year 2023-24 as a part of students curriculum<br>activity with the aim to enhance knowledge of students regarding<br>antenatal, postnatal & weaning diet                                                                                                                                                                                                                                                                                                                                                                                                                                                                                                                                                                                                                                                                                                                                                                                                                                                                                                                                                                                                                                                                                                                                                                                                                                                                                                                                                                                                                                                                                                                                                                                                                                                                                                                                                                                                                       |
| Event details               | On 02-11-2023 Students of M.Sc. Nursing I & II- Dept. of Obstetrics<br>& Gynaecological Nursing, P.B.B.Sc NursingI <sup>at</sup> year, & B.Sc. Nursing<br>4 <sup>th</sup> year has organized Antenatal & Postnatal Diet Exhibition which is<br>guided by Vice Principal Prof. Manisha Bijapurkar, Asst. Prof.<br>Mrs.Priyanka Lokhande, Asst. Prof. Mrs.ChandralaPatole, Asst. Prof.<br>Mrs.Jyoti Aurwade and Mrs.Amruta Bhise- Nursing Tutor in the<br>OBG Ward & Gynaec OPD at 09:00 am.<br>The Chief guest for this programme was Prof. Janaki Shinde.                                                                                                                                                                                                                                                                                                                                                                                                                                                                                                                                                                                                                                                                                                                                                                                                                                                                                                                                                                                                                                                                                                                                                                                                                                                                                                                                                                                                                                                                                                                                                                      |
|                             | Principal of D Y Patil College of Nursing, Kolhapur,                                                                                                                                                                                                                                                                                                                                                                                                                                                                                                                                                                                                                                                                                                                                                                                                                                                                                                                                                                                                                                                                                                                                                                                                                                                                                                                                                                                                                                                                                                                                                                                                                                                                                                                                                                                                                                                                                                                                                                                                                                                                           |
| Objectives                  | <ol> <li>To enhance knowledgeregarding antenatal, postnatal &amp; weaning<br/>diet</li> <li>To create awareness regarding breast feeding &amp; family planning</li> </ol>                                                                                                                                                                                                                                                                                                                                                                                                                                                                                                                                                                                                                                                                                                                                                                                                                                                                                                                                                                                                                                                                                                                                                                                                                                                                                                                                                                                                                                                                                                                                                                                                                                                                                                                                                                                                                                                                                                                                                      |
| Agenda and<br>Activities    | The Exhibition started with inaugural function by Principal& Vice<br>Principal Madam at 10:30am. The students of M.Sc.Nursing I & II<br>Dept. of Obstetrics &Gynaecological Nursing, P.B.B.Sc.NursingI <sup>st</sup> year<br>&B.Sc.Nursing 4 <sup>th</sup> year has displayed the antenatal, postnatal &<br>weaning diet with their nutritional values. The antenatal &<br>postnatalmothers were guided regarding all types of diets & cleared<br>their doubts. Also provided health education regarding breast feeding &<br>family planning. The exhibition ended by 1pm.                                                                                                                                                                                                                                                                                                                                                                                                                                                                                                                                                                                                                                                                                                                                                                                                                                                                                                                                                                                                                                                                                                                                                                                                                                                                                                                                                                                                                                                                                                                                                     |
| Attendees                   | No. of Participants:<br>Faculty- 05 Students- 80                                                                                                                                                                                                                                                                                                                                                                                                                                                                                                                                                                                                                                                                                                                                                                                                                                                                                                                                                                                                                                                                                                                                                                                                                                                                                                                                                                                                                                                                                                                                                                                                                                                                                                                                                                                                                                                                                                                                                                                                                                                                               |
| Learning<br>outcomes:       | The antenatal & postnatal mothers got the proper knowledge regarding the diet, breastfeeding & family planning                                                                                                                                                                                                                                                                                                                                                                                                                                                                                                                                                                                                                                                                                                                                                                                                                                                                                                                                                                                                                                                                                                                                                                                                                                                                                                                                                                                                                                                                                                                                                                                                                                                                                                                                                                                                                                                                                                                                                                                                                 |
| Feedback and<br>evaluations | The exhibition was successfully organized by the students of M.Sc.<br>Nursing I & II- Obstetrics & Gynaecological Nursing , P.B.BSc<br>Nursing I <sup>st</sup> year, &B.Sc. Nursing 4 <sup>th</sup> years. All the antenatal &<br>postnatal mothers benefited by this exhibition.                                                                                                                                                                                                                                                                                                                                                                                                                                                                                                                                                                                                                                                                                                                                                                                                                                                                                                                                                                                                                                                                                                                                                                                                                                                                                                                                                                                                                                                                                                                                                                                                                                                                                                                                                                                                                                              |