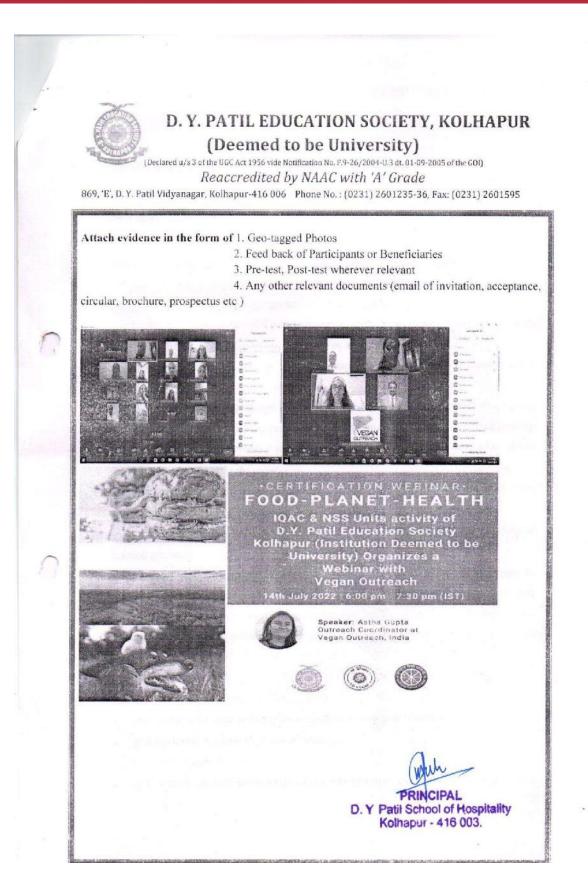

| 14 | Lecture on 'Yoga and health'              | 08-12-2022 | 78 |
|----|-------------------------------------------|------------|----|
| 15 | Lecture on 'Yoga for stress management'   | 26-08-2022 | 71 |
| 16 | Webinar - Food - Planet - Health          | 14-07-2022 | 50 |
| 17 | Online Webinar on Health Planet Food      | 14-07-2022 | 35 |
| 18 | Celebration of 8th International Yoga Day | 21-06-2022 | 72 |

|                                | Department School of Hospitality                                                                                                                                                                                                                                                                                                                                                                                                                                                                                                             |  |  |  |
|--------------------------------|----------------------------------------------------------------------------------------------------------------------------------------------------------------------------------------------------------------------------------------------------------------------------------------------------------------------------------------------------------------------------------------------------------------------------------------------------------------------------------------------------------------------------------------------|--|--|--|
|                                | ACTIVITY NAME: Health and Fitness Activity                                                                                                                                                                                                                                                                                                                                                                                                                                                                                                   |  |  |  |
| Title                          | International Yoga day 2022                                                                                                                                                                                                                                                                                                                                                                                                                                                                                                                  |  |  |  |
| Date                           | 21/06/2022 @ 09.30 am                                                                                                                                                                                                                                                                                                                                                                                                                                                                                                                        |  |  |  |
| Name of Resource<br>Persons    | Shree. Vilas Nikam and Dr. Ramchandra Powar                                                                                                                                                                                                                                                                                                                                                                                                                                                                                                  |  |  |  |
| Name of Faculty<br>Coordinator | Chef Suprita Joshi                                                                                                                                                                                                                                                                                                                                                                                                                                                                                                                           |  |  |  |
| Venue                          | D Y Patil School of Hospitality, Kolhapur                                                                                                                                                                                                                                                                                                                                                                                                                                                                                                    |  |  |  |
| Objectives                     | <ol> <li>To make students aware of yoga asan and fitness</li> <li>To understand benefits of yogasan</li> </ol>                                                                                                                                                                                                                                                                                                                                                                                                                               |  |  |  |
| Description                    | The session was great all students are enjoyeed and celebrated<br>inter. Yoga day, Program was started sharp at 09.30 am with<br>introduction of chief guest Shree. Vilas Nikam(Head of Patanjali<br>Yog Samiti) and Dr. Ramchandra Powar (Sports Director of<br>DYPatil Education Society,Kolhapur). The total no of students are<br>attented 40 with their teaching and non teaching staff. Duration of<br>session is 1 hour. Finally vote of thanks done by Mr. Rudheer<br>Bardeskar(Principal Of DYPatil School of Hospitality,kolhapur) |  |  |  |
| Outcome                        | <ol> <li>Students Learned Lots of thinks about health saver treatment<br/>and Yogasan methods.</li> <li>They got benefits of Yoga and theropy.</li> </ol>                                                                                                                                                                                                                                                                                                                                                                                    |  |  |  |
| No. of participants            | 46                                                                                                                                                                                                                                                                                                                                                                                                                                                                                                                                           |  |  |  |
| 2.1                            | orm of 1. Geo-tagged Photos<br>Feed back of Participants or Beneficiaries<br>-test, Post-test wherever relevant<br>4. Any other relevant documents (email of invitation, acceptance,                                                                                                                                                                                                                                                                                                                                                         |  |  |  |