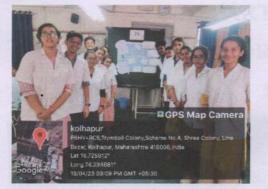

## D.Y.PATILEDUCATIONSOCIETY, KOLHAPUR

#### **Department of Pharmacology**

| Activity :                          |                                                                                                                                                                           |  |  |  |
|-------------------------------------|---------------------------------------------------------------------------------------------------------------------------------------------------------------------------|--|--|--|
| Title                               | Medical Education and Mental Health.                                                                                                                                      |  |  |  |
| Date                                | 07.04.2023                                                                                                                                                                |  |  |  |
| Name of the<br>Resource Person      | Dr. Pramod P. Bhalerao                                                                                                                                                    |  |  |  |
| Name of the<br>faculty co-ordinator | Dr. J. C. Tahasildar                                                                                                                                                      |  |  |  |
| Venue                               | Lecture Hall No. 403                                                                                                                                                      |  |  |  |
| Objectives                          | To educate students about the importance of mental Health among Students.                                                                                                 |  |  |  |
| Description                         | Students Prepared poster and presented the impact<br>of medical education as in Mental Health of<br>students and ways to deal with mental Health in<br>Medical education. |  |  |  |
| Outcome                             | Students opined that this session was helpful as it<br>created as awareness about the importance of<br>mental Health in Medical Students.                                 |  |  |  |
| No of participants                  | 10                                                                                                                                                                        |  |  |  |