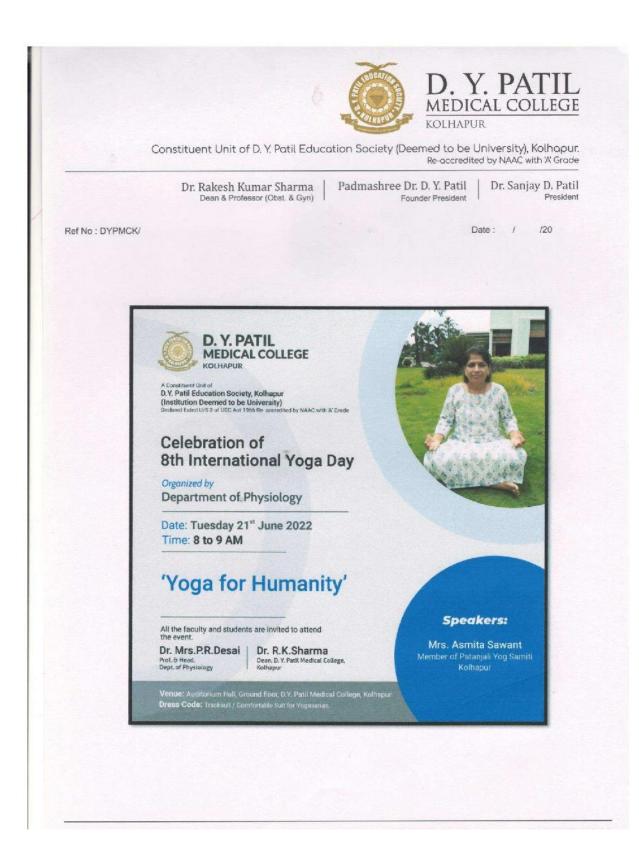

| 14 | Lecture on 'Yoga and health'              | 08-12-2022 | 78 |
|----|-------------------------------------------|------------|----|
| 15 | Lecture on 'Yoga for stress management'   | 26-08-2022 | 71 |
| 16 | Webinar - Food - Planet - Health          | 14-07-2022 | 50 |
| 17 | Online Webinar on Health Planet Food      | 14-07-2022 | 35 |
| 18 | Celebration of 8th International Yoga Day | 21-06-2022 | 72 |