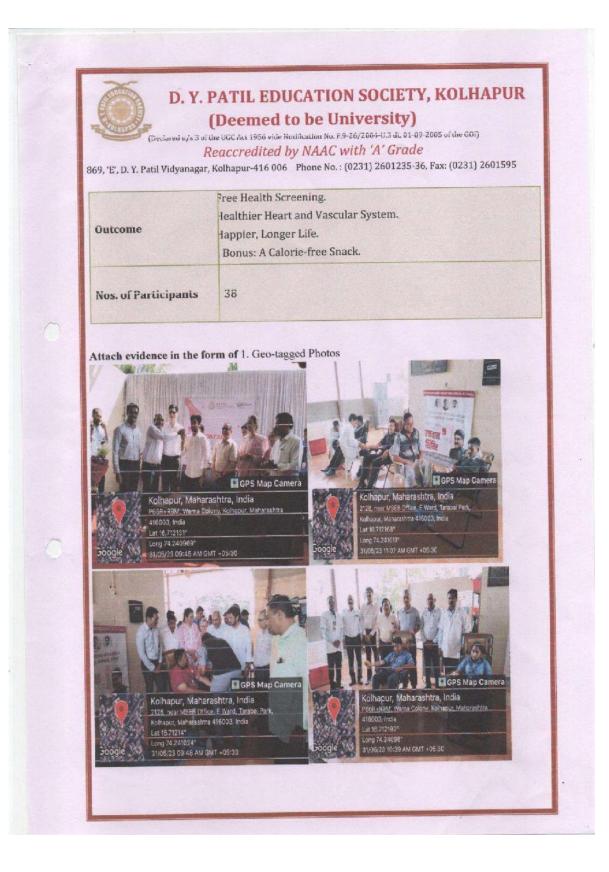

|
|                                                                 | Snacks given to all Doctors and Nurse and Students.                                                                                                                                                                                                                                                                                                 |



#### D.Y. PATIL EDUCATION SOCIETY [Deemed to be University], Kolhapur

Re-accredited by NAAC with 'A' Grade





| 1. 1. 1. 1. 1. 1. 1. 1. 1. 1. 1. 1. 1. 1                                                                       | 41      | A station of the            |