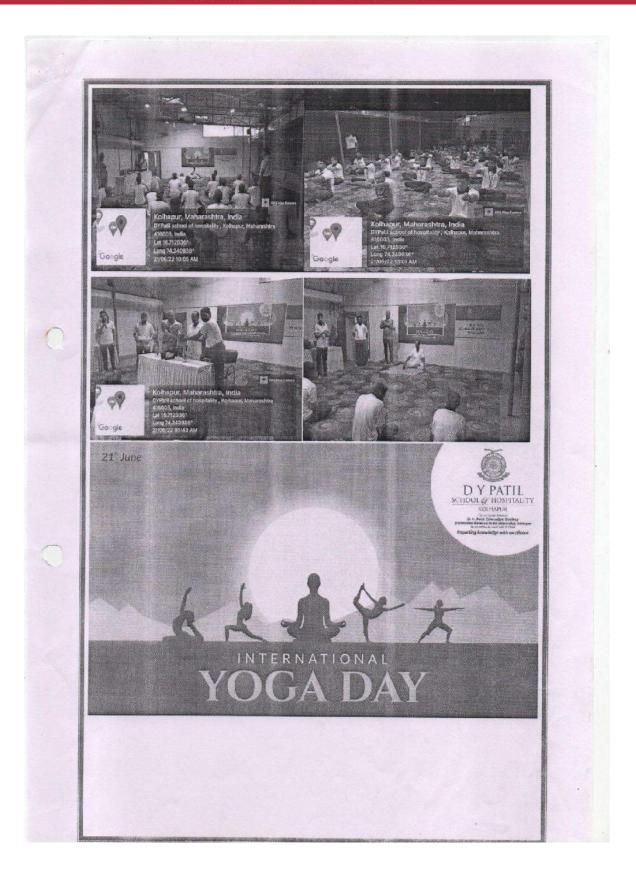

|                                | Department School of Hospitality                                                                                                                                                                                                                                                                                                                                                                                                                                                                                                             |  |  |  |
|--------------------------------|----------------------------------------------------------------------------------------------------------------------------------------------------------------------------------------------------------------------------------------------------------------------------------------------------------------------------------------------------------------------------------------------------------------------------------------------------------------------------------------------------------------------------------------------|--|--|--|
|                                | ACTIVITY NAME: Health and Fitness Activity                                                                                                                                                                                                                                                                                                                                                                                                                                                                                                   |  |  |  |
| Title                          | International Yoga day 2022                                                                                                                                                                                                                                                                                                                                                                                                                                                                                                                  |  |  |  |
| Date                           | 21/06/2022 @ 09.30 am                                                                                                                                                                                                                                                                                                                                                                                                                                                                                                                        |  |  |  |
| Name of Resource<br>Persons    | Shree. Vilas Nikam and Dr. Ramchandra Powar                                                                                                                                                                                                                                                                                                                                                                                                                                                                                                  |  |  |  |
| Name of Faculty<br>Coordinator | Chef Suprita Joshi                                                                                                                                                                                                                                                                                                                                                                                                                                                                                                                           |  |  |  |
| Venue                          | D Y Patil School of Hospitality, Kolhapur                                                                                                                                                                                                                                                                                                                                                                                                                                                                                                    |  |  |  |
| Objectives                     | <ol> <li>To make students aware of yoga asan and fitness</li> <li>To understand benefits of yogasan</li> </ol>                                                                                                                                                                                                                                                                                                                                                                                                                               |  |  |  |
| Description                    | The session was great all students are enjoyeed and celebrated<br>inter. Yoga day, Program was started sharp at 09.30 am with<br>introduction of chief guest Shree. Vilas Nikam(Head of Patanjali<br>Yog Samiti) and Dr. Ramchandra Powar (Sports Director of<br>DYPatil Education Society,Kolhapur). The total no of students are<br>attented 40 with their teaching and non teaching staff. Duration of<br>session is 1 hour. Finally vote of thanks done by Mr. Rudheer<br>Bardeskar(Principal Of DYPatil School of Hospitality,kolhapur) |  |  |  |
| Outcome                        | <ol> <li>Students Learned Lots of thinks about health saver treatment<br/>and Yogasan methods.</li> <li>They got benefits of Yoga and theropy.</li> </ol>                                                                                                                                                                                                                                                                                                                                                                                    |  |  |  |
| No. of participants            | 46                                                                                                                                                                                                                                                                                                                                                                                                                                                                                                                                           |  |  |  |
| 2.1                            | orm of 1. Geo-tagged Photos<br>Feed back of Participants or Beneficiaries<br>-test, Post-test wherever relevant<br>4. Any other relevant documents (email of invitation, acceptance,                                                                                                                                                                                                                                                                                                                                                         |  |  |  |