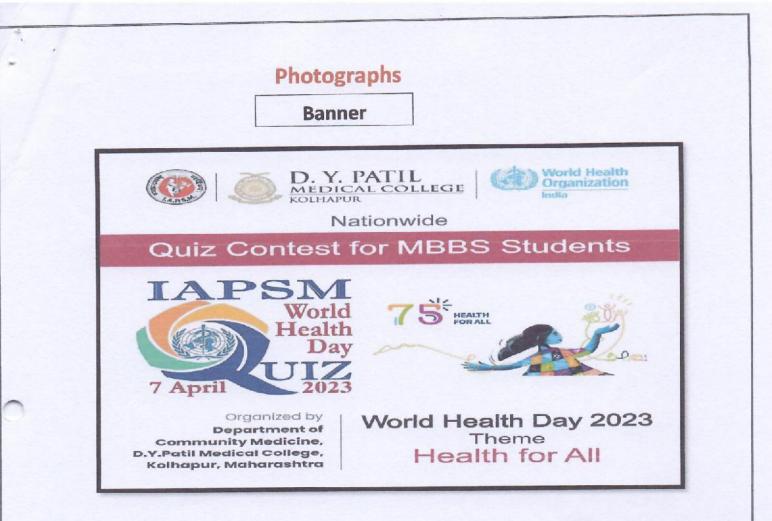

# Health For All

PAHO 120 World Health 75 HEALTH

Dr. D. Y. Patil Medical College, Kolhapur Department of Community Medicine

## **Health For All**

Dept. of Community Medicine Under aegis of Indian Association of Preventive and Social Medicine

Organizing

## "Quiz Competition for Students"

## Date: 10<sup>th</sup> April, 2023 Time: 10:00 am to 1:00 pm

#### Venue :

Auditorium Hall, 1<sup>st</sup> Floor D.Y. Patil Medical College, kolhapur.

IAPSM-WHD-QUIZ: 2023