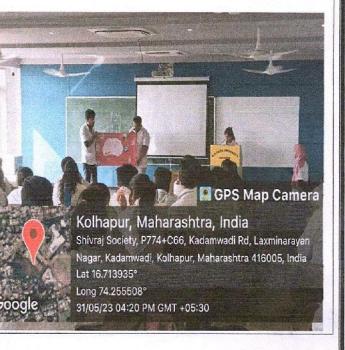

#### Activity Summary Report

| 1.  | State                                                   | Maharashtra                                                                                                                                                                         |                  |  |
|-----|---------------------------------------------------------|-------------------------------------------------------------------------------------------------------------------------------------------------------------------------------------|------------------|--|
| 2.  | Name of the institute                                   | D.Y.Patil Medical College, Kolhapur                                                                                                                                                 |                  |  |
| 3.  | Address                                                 | Vidyanagar, Kasba Bawda, Kolhapur,<br>Maharashtra 416006                                                                                                                            |                  |  |
| 4.  | Name of Dean/Principal                                  | Dr. Rakeshkumar S                                                                                                                                                                   | harma            |  |
| 5.  | E-mail address (department)                             | dypcommunitymed                                                                                                                                                                     | dicine@gmail.com |  |
| 6.  | Name of HOD,<br>(Community Medicine Dept)               | Dr.Anjali Vinay Wa                                                                                                                                                                  | ngh              |  |
| 8.  | Mobile No. (HOD Or dept)                                | 9850999123                                                                                                                                                                          |                  |  |
| 9.  | Name of Nodal Person for quiz                           | Dr. Leena Salunkhe                                                                                                                                                                  |                  |  |
| 10. | Mobile No.                                              | 7353814407                                                                                                                                                                          |                  |  |
| 11. | Number of student participated<br>in Elimination round  | 33                                                                                                                                                                                  |                  |  |
| 12. | Name of the winning team                                | <ol> <li>Piyush Chaudhary, MBBS- III<sup>rd</sup> Phase</li> <li>Priyanka Thingujam, MBBS- III<sup>rd</sup> Phase</li> <li>Simran Malgotra, MBBS- III<sup>rd</sup> Phase</li> </ol> |                  |  |
| 13. | No of audience attended quiz<br>(Approximate)           | Students : 150                                                                                                                                                                      | Faculty : 15     |  |
| 14. | Photos attached (for different activities) <sup>#</sup> | Yes                                                                                                                                                                                 |                  |  |
| 15. | A brief narrative report<br>attached.                   | Yes                                                                                                                                                                                 |                  |  |

On this occasion at D .Y. Patil Medical College Kolhapur, Maharashtra participated in nationwide Quiz Competition which was organized by department of community medicine under aegis of IAPSM. This Quiz Competition was organized on two phases i.e Elimination round and final Quiz round. Total 33 (11 groups) students registered for elimination round, Out of which 4 groups including 3 student each in single group selected for final Quiz Competition (on 3<sup>rd</sup> April 10:00 AM as per standard guidelines by IAPSM.)

Final Quiz round was conducted on 10<sup>th</sup> April 10 AM, included four rounds. This Competition was conducted under guidance of Dr. Anjali Wagh (Prof. & HOD department of Community Medicine ) & Dr. R.K Sharma(Dean D. Y. Patil. Medical College,Kolhapur). Dr. Leena Salunkhe, co-ordinated this Quiz Competition as a Nodal officer.

Certificates for Participation, Merit & Achievement handed over to the students by faculty members. Approximately 150 students & 15 faculty members attended this Quiz Competition.

**Elimination Round** 