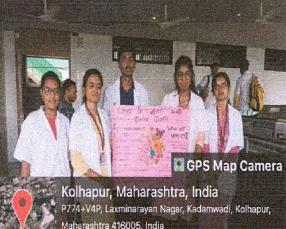

## D.Y.PatilCollegeofNursing

|                             | Difference of the second secon |
|-----------------------------|--------------------------------------------------------------------------------------------------------------------------------------------------------------------------------------------------------------------------------------------------------------------------------------------------------------------------------------------------------------------------------------------------------------------------------------------------------------------------------------------------------------------------------------------------------------------------------------------------------------------------------------------------------------------------------------------------------------------------------------------------------------------------------------------------------------------------------------------------------------------------------------------------------------------------------------------------------------------------------------------------------------------------------------------------------------------------------------------------------------------------------------------------------------------------------------------------------------------------------------------------------------------------------------------------------------------------------------------------------------------------------------------------------------------------------------------------------------------------------------------------------------------------------------------------------------------------------------------------------------------------------------------------------------------------------------------------------------------------------------------------------------------------------------------------------------------------------------------------------------------------------------------------------------------------------------------------------------------------------------------------------------------------------------------------------------------------------------------------------------------------------|
| R                           | eport of Antenatal & Postnatal Diet Exhibition                                                                                                                                                                                                                                                                                                                                                                                                                                                                                                                                                                                                                                                                                                                                                                                                                                                                                                                                                                                                                                                                                                                                                                                                                                                                                                                                                                                                                                                                                                                                                                                                                                                                                                                                                                                                                                                                                                                                                                                                                                                                                 |
| Title and<br>Introduction   | ANTENATAL & POSTNATAL DIET EXHIBITION- D.Y. Path<br>College of Nursing has organized a Antenatal & Postnatal Diet<br>Exhibitionfor the academic year 2023-24 as a part of students curriculum<br>activity with the aim to enhance knowledge of students regarding<br>antenatal, postnatal & weaning diet                                                                                                                                                                                                                                                                                                                                                                                                                                                                                                                                                                                                                                                                                                                                                                                                                                                                                                                                                                                                                                                                                                                                                                                                                                                                                                                                                                                                                                                                                                                                                                                                                                                                                                                                                                                                                       |
| Event details               | On 02-11-2023 Students of M.Sc. Nursing I & II- Dept. of Obstetrics<br>& Gynaecological Nursing, P.B.B.Sc NursingI <sup>at</sup> year, & B.Sc. Nursing<br>4 <sup>th</sup> year has organized Antenatal & Postnatal Diet Exhibition which is<br>guided by Vice Principal Prof. Manisha Bijapurkar, Asst. Prof.<br>Mrs.Priyanka Lokhande, Asst. Prof. Mrs.ChandralaPatole, Asst. Prof.<br>Mrs.Jyoti Aurwade and Mrs.Amruta Bhise- Nursing Tutor in the<br>OBG Ward & Gynaec OPD at 09:00 am.<br>The Chief guest for this programme was Prof. Janaki Shinde.                                                                                                                                                                                                                                                                                                                                                                                                                                                                                                                                                                                                                                                                                                                                                                                                                                                                                                                                                                                                                                                                                                                                                                                                                                                                                                                                                                                                                                                                                                                                                                      |
|                             | Principal of D Y Patil College of Nursing, Kolhapur,                                                                                                                                                                                                                                                                                                                                                                                                                                                                                                                                                                                                                                                                                                                                                                                                                                                                                                                                                                                                                                                                                                                                                                                                                                                                                                                                                                                                                                                                                                                                                                                                                                                                                                                                                                                                                                                                                                                                                                                                                                                                           |
| Objectives                  | <ol> <li>To enhance knowledgeregarding antenatal, postnatal &amp; weaning<br/>diet</li> <li>To create awareness regarding breast feeding &amp; family planning</li> </ol>                                                                                                                                                                                                                                                                                                                                                                                                                                                                                                                                                                                                                                                                                                                                                                                                                                                                                                                                                                                                                                                                                                                                                                                                                                                                                                                                                                                                                                                                                                                                                                                                                                                                                                                                                                                                                                                                                                                                                      |
| Agenda and<br>Activities    | The Exhibition started with inaugural function by Principal& Vice<br>Principal Madam at 10:30am. The students of M.Sc.Nursing I & II<br>Dept. of Obstetrics &Gynaecological Nursing, P.B.B.Sc.NursingI <sup>st</sup> year<br>&B.Sc.Nursing 4 <sup>th</sup> year has displayed the antenatal, postnatal &<br>weaning diet with their nutritional values. The antenatal &<br>postnatalmothers were guided regarding all types of diets & cleared<br>their doubts. Also provided health education regarding breast feeding &<br>family planning. The exhibition ended by 1pm.                                                                                                                                                                                                                                                                                                                                                                                                                                                                                                                                                                                                                                                                                                                                                                                                                                                                                                                                                                                                                                                                                                                                                                                                                                                                                                                                                                                                                                                                                                                                                     |
| Attendees                   | No. of Participants:<br>Faculty- 05 Students- 80                                                                                                                                                                                                                                                                                                                                                                                                                                                                                                                                                                                                                                                                                                                                                                                                                                                                                                                                                                                                                                                                                                                                                                                                                                                                                                                                                                                                                                                                                                                                                                                                                                                                                                                                                                                                                                                                                                                                                                                                                                                                               |
| Learning<br>outcomes:       | The antenatal & postnatal mothers got the proper knowledge regarding the diet, breastfeeding & family planning                                                                                                                                                                                                                                                                                                                                                                                                                                                                                                                                                                                                                                                                                                                                                                                                                                                                                                                                                                                                                                                                                                                                                                                                                                                                                                                                                                                                                                                                                                                                                                                                                                                                                                                                                                                                                                                                                                                                                                                                                 |
| Feedback and<br>evaluations | The exhibition was successfully organized by the students of M.Sc.<br>Nursing I & II- Obstetrics & Gynaecological Nursing , P.B.BSc<br>Nursing I <sup>st</sup> year, &B.Sc. Nursing 4 <sup>th</sup> years. All the antenatal &<br>postnatal mothers benefited by this exhibition.                                                                                                                                                                                                                                                                                                                                                                                                                                                                                                                                                                                                                                                                                                                                                                                                                                                                                                                                                                                                                                                                                                                                                                                                                                                                                                                                                                                                                                                                                                                                                                                                                                                                                                                                                                                                                                              |

P774+V4P, Laxminarayan Nagar, Kadamwadi, Kolhapu Maharashtra 416005, India Lat 16.71432° Long 74.255327°

27/04/23 03:47 PM GMT +05:30

C GPS Map Camera Kolhapur, Maharashtra, India P774+V4P, Laxminarayan Nagar, Kadamwadi, Kolhapur, Maharashtra 416005, India Lat 16.714222\* Long 74.26534\* 27/04/23 03:46 PM GMT +05:30