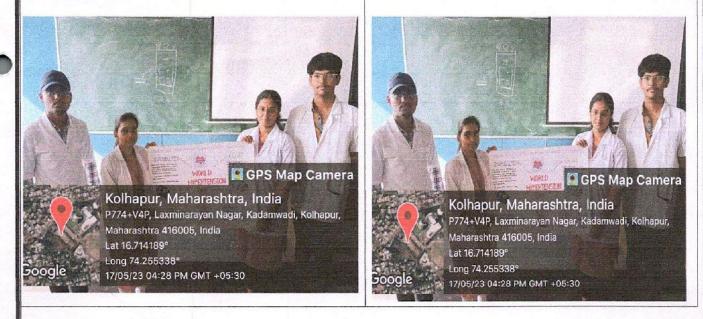

#### **Department of Pharmacology**

| Activity :                          |                                                                                                                                                                           |  |  |  |
|-------------------------------------|---------------------------------------------------------------------------------------------------------------------------------------------------------------------------|--|--|--|
| Title                               | Medical Education and Mental Health.                                                                                                                                      |  |  |  |
| Date                                | 07.04.2023                                                                                                                                                                |  |  |  |
| Name of the<br>Resource Person      | Dr. Pramod P. Bhalerao                                                                                                                                                    |  |  |  |
| Name of the<br>faculty co-ordinator | Dr. J. C. Tahasildar                                                                                                                                                      |  |  |  |
| Venue                               | Lecture Hall No. 403                                                                                                                                                      |  |  |  |
| Objectives                          | To educate students about the importance of mental Health among Students.                                                                                                 |  |  |  |
| Description                         | Students Prepared poster and presented the impact<br>of medical education as in Mental Health of<br>students and ways to deal with mental Health in<br>Medical education. |  |  |  |
| Outcome                             | Students opined that this session was helpful as it<br>created as awareness about the importance of<br>mental Health in Medical Students.                                 |  |  |  |
| No of participants                  | 10                                                                                                                                                                        |  |  |  |