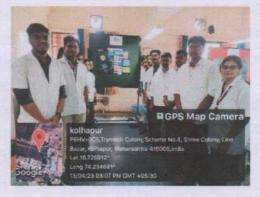

## D.Y.PATILEDUCATIONSOCIETY,KOLHAPUR (DeemedtobeUniversity)

(Declaredu/s 3 of theUGCAct1956 vide NotificationNo.F.9-26/2004-U.3dt.01-09-2005 of the GOI) ReaccreditedbyNAACwith'A'Grade

869, 'E', D.Y. PatilVidyanagar, Kolhapur-416006PhoneNo.: (0231)2601235-36, Fax: (0231)2601595

PRINCIPAL Principal D. Y. Patil C Kolhapur.