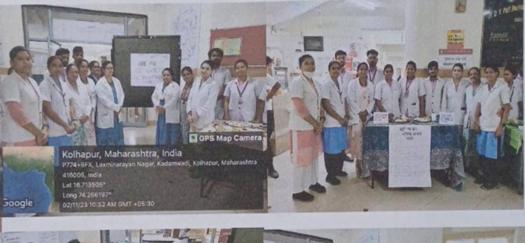

## D.Y.PatilCollegeofNursing

|                             | Difference of the second secon |
|-----------------------------|--------------------------------------------------------------------------------------------------------------------------------------------------------------------------------------------------------------------------------------------------------------------------------------------------------------------------------------------------------------------------------------------------------------------------------------------------------------------------------------------------------------------------------------------------------------------------------------------------------------------------------------------------------------------------------------------------------------------------------------------------------------------------------------------------------------------------------------------------------------------------------------------------------------------------------------------------------------------------------------------------------------------------------------------------------------------------------------------------------------------------------------------------------------------------------------------------------------------------------------------------------------------------------------------------------------------------------------------------------------------------------------------------------------------------------------------------------------------------------------------------------------------------------------------------------------------------------------------------------------------------------------------------------------------------------------------------------------------------------------------------------------------------------------------------------------------------------------------------------------------------------------------------------------------------------------------------------------------------------------------------------------------------------------------------------------------------------------------------------------------------------|
| R                           | eport of Antenatal & Postnatal Diet Exhibition                                                                                                                                                                                                                                                                                                                                                                                                                                                                                                                                                                                                                                                                                                                                                                                                                                                                                                                                                                                                                                                                                                                                                                                                                                                                                                                                                                                                                                                                                                                                                                                                                                                                                                                                                                                                                                                                                                                                                                                                                                                                                 |
| Title and<br>Introduction   | ANTENATAL & POSTNATAL DIET EXHIBITION- D.Y. Path<br>College of Nursing has organized a Antenatal & Postnatal Diet<br>Exhibitionfor the academic year 2023-24 as a part of students curriculum<br>activity with the aim to enhance knowledge of students regarding<br>antenatal, postnatal & weaning diet                                                                                                                                                                                                                                                                                                                                                                                                                                                                                                                                                                                                                                                                                                                                                                                                                                                                                                                                                                                                                                                                                                                                                                                                                                                                                                                                                                                                                                                                                                                                                                                                                                                                                                                                                                                                                       |
| Event details               | On 02-11-2023 Students of M.Sc. Nursing I & II- Dept. of Obstetrics<br>& Gynaecological Nursing, P.B.B.Sc NursingI <sup>at</sup> year, & B.Sc. Nursing<br>4 <sup>th</sup> year has organized Antenatal & Postnatal Diet Exhibition which is<br>guided by Vice Principal Prof. Manisha Bijapurkar, Asst. Prof.<br>Mrs.Priyanka Lokhande, Asst. Prof. Mrs.ChandralaPatole, Asst. Prof.<br>Mrs.Jyoti Aurwade and Mrs.Amruta Bhise- Nursing Tutor in the<br>OBG Ward & Gynaec OPD at 09:00 am.<br>The Chief guest for this programme was Prof. Janaki Shinde.                                                                                                                                                                                                                                                                                                                                                                                                                                                                                                                                                                                                                                                                                                                                                                                                                                                                                                                                                                                                                                                                                                                                                                                                                                                                                                                                                                                                                                                                                                                                                                      |
|                             | Principal of D Y Patil College of Nursing, Kolhapur,                                                                                                                                                                                                                                                                                                                                                                                                                                                                                                                                                                                                                                                                                                                                                                                                                                                                                                                                                                                                                                                                                                                                                                                                                                                                                                                                                                                                                                                                                                                                                                                                                                                                                                                                                                                                                                                                                                                                                                                                                                                                           |
| Objectives                  | <ol> <li>To enhance knowledgeregarding antenatal, postnatal &amp; weaning<br/>diet</li> <li>To create awareness regarding breast feeding &amp; family planning</li> </ol>                                                                                                                                                                                                                                                                                                                                                                                                                                                                                                                                                                                                                                                                                                                                                                                                                                                                                                                                                                                                                                                                                                                                                                                                                                                                                                                                                                                                                                                                                                                                                                                                                                                                                                                                                                                                                                                                                                                                                      |
| Agenda and<br>Activities    | The Exhibition started with inaugural function by Principal& Vice<br>Principal Madam at 10:30am. The students of M.Sc.Nursing I & II<br>Dept. of Obstetrics &Gynaecological Nursing, P.B.B.Sc.NursingI <sup>st</sup> year<br>&B.Sc.Nursing 4 <sup>th</sup> year has displayed the antenatal, postnatal &<br>weaning diet with their nutritional values. The antenatal &<br>postnatalmothers were guided regarding all types of diets & cleared<br>their doubts. Also provided health education regarding breast feeding &<br>family planning. The exhibition ended by 1pm.                                                                                                                                                                                                                                                                                                                                                                                                                                                                                                                                                                                                                                                                                                                                                                                                                                                                                                                                                                                                                                                                                                                                                                                                                                                                                                                                                                                                                                                                                                                                                     |
| Attendees                   | No. of Participants:<br>Faculty- 05 Students- 80                                                                                                                                                                                                                                                                                                                                                                                                                                                                                                                                                                                                                                                                                                                                                                                                                                                                                                                                                                                                                                                                                                                                                                                                                                                                                                                                                                                                                                                                                                                                                                                                                                                                                                                                                                                                                                                                                                                                                                                                                                                                               |
| Learning<br>outcomes:       | The antenatal & postnatal mothers got the proper knowledge regarding the diet, breastfeeding & family planning                                                                                                                                                                                                                                                                                                                                                                                                                                                                                                                                                                                                                                                                                                                                                                                                                                                                                                                                                                                                                                                                                                                                                                                                                                                                                                                                                                                                                                                                                                                                                                                                                                                                                                                                                                                                                                                                                                                                                                                                                 |
| Feedback and<br>evaluations | The exhibition was successfully organized by the students of M.Sc.<br>Nursing I & II- Obstetrics & Gynaecological Nursing , P.B.BSc<br>Nursing I <sup>st</sup> year, &B.Sc. Nursing 4 <sup>th</sup> years. All the antenatal &<br>postnatal mothers benefited by this exhibition.                                                                                                                                                                                                                                                                                                                                                                                                                                                                                                                                                                                                                                                                                                                                                                                                                                                                                                                                                                                                                                                                                                                                                                                                                                                                                                                                                                                                                                                                                                                                                                                                                                                                                                                                                                                                                                              |