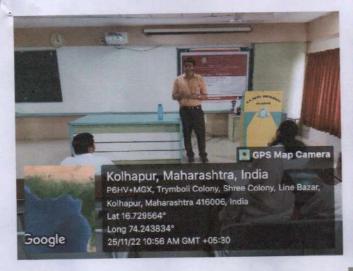

# PROCRASTINATION AND ITS CONSEQUENCES

Mr. Prasanna S. Karmarkar
Assistant Professor
Department of Computer Science,
Shivaji University, Kolhapur.

Date:- Friday, 25<sup>th</sup> November 2022 Time:- 10.45 am to 12.00 Noon

## **CIRCULAR**

There will be a 'GUEST LECTURE' on Friday, 25/11/2022 at 11.00am. It is compulsory for all Ist MBBS students.

TOPIC - 'Procrastination and its Consequences'

Ву

Mr. Prasanna S. Karmarkar,

Assistant Professor Department of Computer Science, Shivaji University, Kolhapur.