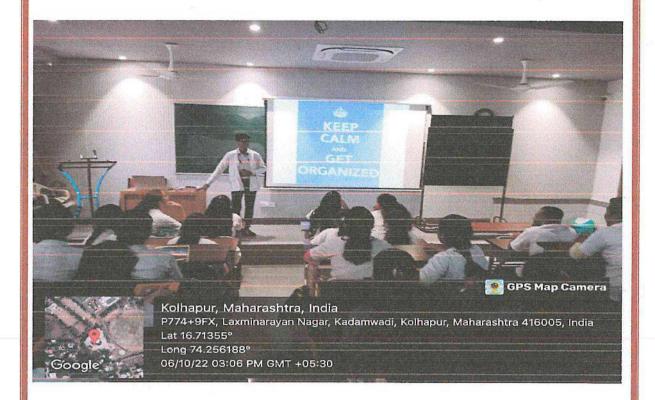

#### NOTICE

All the students studying in B.Sc.(N) III Year are hereby informed that there will be a lecture on TIME MANAGEMENT SKILL in our college on 21/10/2022. So you are requested to attend the same.

Venue: Auditorium Hall, D.Y.Patil, College of Nursing,

Kolhapur

(Declared u/s 3 of the UGC Act 1956 vide Notification No. F.9-26/2004-U.3 dt. 01-09-2005 of the GOI)

Reaccredited by NAAC with 'A' Grade

869, 'E', D. Y. Patil Vidyanagar, Kolhapur-416 006Phone No.: (0231) 2601235-36, Fax: (0231) 2601595

## D. Y. Patil College of Nursing

**ACTIVITY NAME: Lecture on Time Management Skill** 

| Title                          | Lecture on Time Management Skill                                                                                                                                                                                                                                                                      |  |
|--------------------------------|-------------------------------------------------------------------------------------------------------------------------------------------------------------------------------------------------------------------------------------------------------------------------------------------------------|--|
| Date                           | 21 September 2022                                                                                                                                                                                                                                                                                     |  |
| Name of Faculty<br>Coordinator | Mr.AmosTalasandekar                                                                                                                                                                                                                                                                                   |  |
| Venue                          | Auditorium hall D.Y.Patil, College of Nursing, Kolhapur                                                                                                                                                                                                                                               |  |
| Objectives                     | <ol> <li>To develop Time Management Skill.</li> <li>To make aware about importance about Time<br/>Management</li> </ol>                                                                                                                                                                               |  |
| Description                    | All B.Sc (N) III year students, gathered in Auditorium hall. Ms. Yerosha Gaikwad nursing Tutor introduced the speaker about their qualification and achievements.  The speaker Mr. Amos Talasandekar explained the Time Management Skill to the students in detail. The lecture was very informative. |  |
| Outcome                        | Participants got to know the Time Management Skill     All participants were made aware about the proper execution of Time Management Skill.                                                                                                                                                          |  |
| No. of participants            | 75B.Sc (N) III year students                                                                                                                                                                                                                                                                          |  |