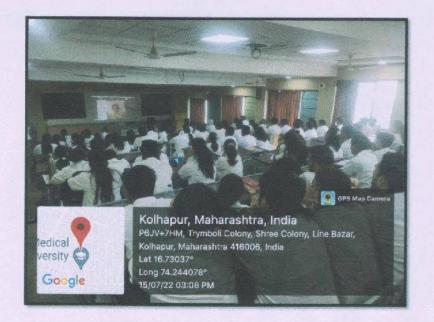

#### NOTICE

All the students studying in B.Sc.(N) III Year are hereby informed that there will be a lecture on TIME MANAGEMENT SKILL in our college on 21/10/2022. So you are requested to attend the same.

Venue: Auditorium Hall, D.Y.Patil, College of Nursing,

Kolhapur

(Declared u/s 3 of the UGC Act 1956 vide Notification No. F.9-26/2004-U.3 dt. 01-09-2005 of the GOI)

Reaccredited by NAAC with 'A' Grade

869, 'E', D. Y. Patil Vidyanagar, Kolhapur-416 006Phone No.: (0231) 2601235-36, Fax: (0231) 2601595

## D. Y. Patil College of Nursing

**ACTIVITY NAME: Lecture on Time Management Skill** 

| Title                          | Lecture on Time Management Skill                                                                                                                                                                                                                                                                      |  |
|--------------------------------|-------------------------------------------------------------------------------------------------------------------------------------------------------------------------------------------------------------------------------------------------------------------------------------------------------|--|
| Date                           | 21 September 2022                                                                                                                                                                                                                                                                                     |  |
| Name of Faculty<br>Coordinator | Mr.AmosTalasandekar                                                                                                                                                                                                                                                                                   |  |
| Venue                          | Auditorium hall D.Y.Patil, College of Nursing, Kolhapur                                                                                                                                                                                                                                               |  |
| Objectives                     | <ol> <li>To develop Time Management Skill.</li> <li>To make aware about importance about Time<br/>Management</li> </ol>                                                                                                                                                                               |  |
| Description                    | All B.Sc (N) III year students, gathered in Auditorium hall. Ms. Yerosha Gaikwad nursing Tutor introduced the speaker about their qualification and achievements.  The speaker Mr. Amos Talasandekar explained the Time Management Skill to the students in detail. The lecture was very informative. |  |
| Outcome                        | Participants got to know the Time Management Skill     All participants were made aware about the proper execution of Time Management Skill.                                                                                                                                                          |  |
| No. of participants            | 75B.Sc (N) III year students                                                                                                                                                                                                                                                                          |  |