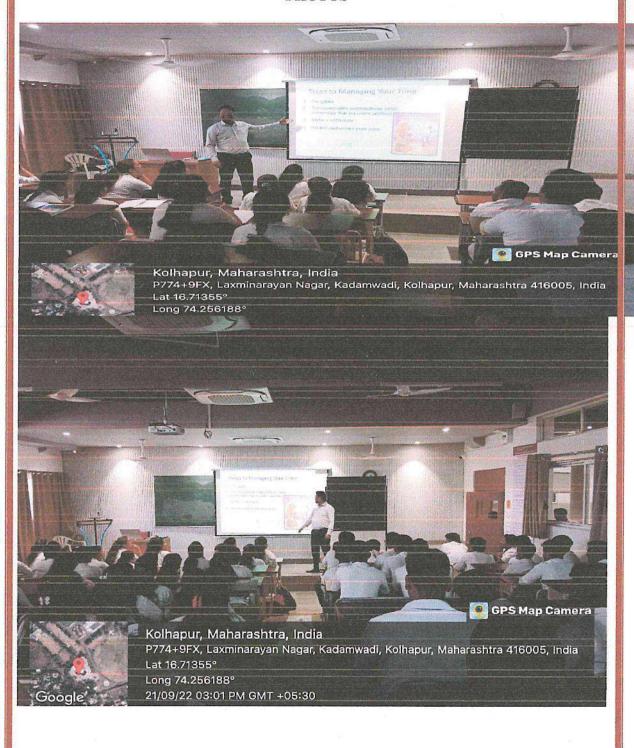

#### **PHOTOS**

(Declared u/s 3 of the UGC Act 1956 vide Notification No. F.9-26/2004-U.3 dt. 01-09-2005 of the GOI)

Reaccredited by NAAC with 'A' Grade

869, 'E', D. Y. Patil Vidyanagar, Kolhapur-416 006Phone No.: (0231) 2601235-36, Fax: (0231) 2601595

## D. Y. Patil College of Nursing

**ACTIVITY NAME: Lecture on Time Management Skill** 

| Title                          | Lecture on Time Management Skill                                                                                                                                                                                                                                                                      |  |
|--------------------------------|-------------------------------------------------------------------------------------------------------------------------------------------------------------------------------------------------------------------------------------------------------------------------------------------------------|--|
| Date                           | 21 September 2022                                                                                                                                                                                                                                                                                     |  |
| Name of Faculty<br>Coordinator | Mr.AmosTalasandekar                                                                                                                                                                                                                                                                                   |  |
| Venue                          | Auditorium hall D.Y.Patil, College of Nursing, Kolhapur                                                                                                                                                                                                                                               |  |
| Objectives                     | <ol> <li>To develop Time Management Skill.</li> <li>To make aware about importance about Time<br/>Management</li> </ol>                                                                                                                                                                               |  |
| Description                    | All B.Sc (N) III year students, gathered in Auditorium hall. Ms. Yerosha Gaikwad nursing Tutor introduced the speaker about their qualification and achievements.  The speaker Mr. Amos Talasandekar explained the Time Management Skill to the students in detail. The lecture was very informative. |  |
| Outcome                        | Participants got to know the Time Management Skill     All participants were made aware about the proper execution of Time Management Skill.                                                                                                                                                          |  |
| No. of participants            | 75B.Sc (N) III year students                                                                                                                                                                                                                                                                          |  |