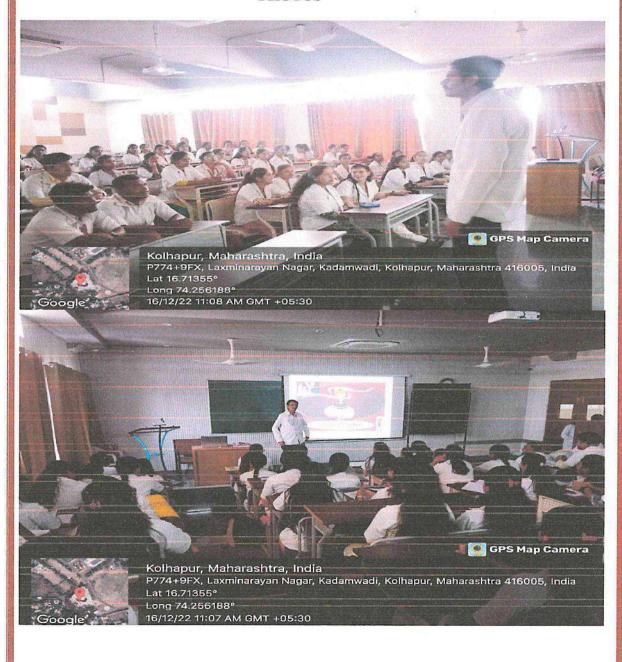

## D. Y. Patil College of Nursing

**ACTIVITY NAME: Lecture on Decision making skill** 

| Title                                                                                                                                                                                                                                                               | Lecture on Decision making skill                                                                                    |  |
|---------------------------------------------------------------------------------------------------------------------------------------------------------------------------------------------------------------------------------------------------------------------|---------------------------------------------------------------------------------------------------------------------|--|
| Date                                                                                                                                                                                                                                                                | 16 December 2022                                                                                                    |  |
| Name of Faculty<br>Coordinator                                                                                                                                                                                                                                      | Dr. SunilkumarAwate                                                                                                 |  |
| Venue                                                                                                                                                                                                                                                               | Auditorium hall<br>D.Y.Patil, College of Nursing,<br>Kolhapur                                                       |  |
| Objectives                                                                                                                                                                                                                                                          | <ol> <li>To develop Decision making skill.</li> <li>To make aware about importance about Decision making</li> </ol> |  |
| All B.Sc (N) III year students, gathered in Auditori Ms.SupriyaAlatekar nursing Tutor introduced the speak their qualification and achievements.  The speaker Dr. Dr. SunilkumarAwateexplained the making skillto the students in detail. The lecture winformative. |                                                                                                                     |  |
| 1. Participants got to know the Decision making skill 2. All participants were made aware about the proper execution of Decision making skill.                                                                                                                      |                                                                                                                     |  |
| No. of participants                                                                                                                                                                                                                                                 | 80 B.Sc (N) III year students                                                                                       |  |