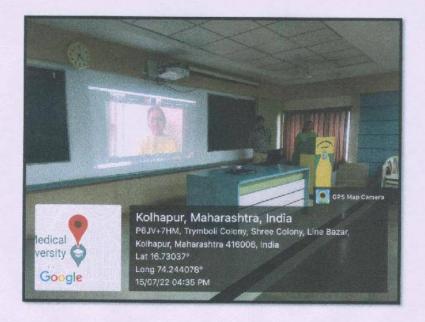

#### NOTICE

All the students studying in B.Sc.(N) III Year are hereby informed that there will be a lecture on TIME MANAGEMENT SKILL in our college on 21/10/2022. So you are requested to attend the same.

Venue: Auditorium Hall, D.Y.Patil, College of Nursing,

Kolhapur

(Declared u/s 3 of the UGC Act 1956 vide Notification No. F.9-26/2004-U.3 dt. 01-09-2005 of the GOI)

Reaccredited by NAAC with 'A' Grade

869, 'E', D. Y. Patil Vidyanagar, Kolhapur-416 006Phone No.: (0231) 2601235-36, Fax: (0231) 2601595

## D. Y. Patil College of Nursing

**ACTIVITY NAME: Lecture on Time Management Skill** 

| Title                          | Lecture on Time Management Skill                                                                                                                                                                                                                                                                      |  |
|--------------------------------|-------------------------------------------------------------------------------------------------------------------------------------------------------------------------------------------------------------------------------------------------------------------------------------------------------|--|
| Date                           | 21 September 2022                                                                                                                                                                                                                                                                                     |  |
| Name of Faculty<br>Coordinator | Mr.AmosTalasandekar                                                                                                                                                                                                                                                                                   |  |
| Venue                          | Auditorium hall D.Y.Patil, College of Nursing, Kolhapur                                                                                                                                                                                                                                               |  |
| Objectives                     | <ol> <li>To develop Time Management Skill.</li> <li>To make aware about importance about Time<br/>Management</li> </ol>                                                                                                                                                                               |  |
| Description                    | All B.Sc (N) III year students, gathered in Auditorium hall. Ms. Yerosha Gaikwad nursing Tutor introduced the speaker about their qualification and achievements.  The speaker Mr. Amos Talasandekar explained the Time Management Skill to the students in detail. The lecture was very informative. |  |
| Outcome                        | Participants got to know the Time Management Skill     All participants were made aware about the proper execution of Time Management Skill.                                                                                                                                                          |  |
| No. of participants            | 75B.Sc (N) III year students                                                                                                                                                                                                                                                                          |  |