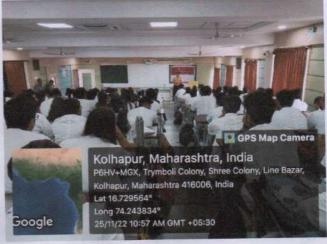

# PROCRASTINATION AND ITS CONSEQUENCES

Mr. Prasanna S. Karmarkar
Assistant Professor
Department of Computer Science,
Shivaji University, Kolhapur.

Date:- Friday, 25<sup>th</sup> November 2022 Time:- 10.45 am to 12.00 Noon

## **CIRCULAR**

There will be a 'GUEST LECTURE' on Friday, 25/11/2022 at 11.00am. It is compulsory for all Ist MBBS students.

TOPIC - 'Procrastination and its Consequences'

Ву

Mr. Prasanna S. Karmarkar,

Assistant Professor Department of Computer Science, Shivaji University, Kolhapur.