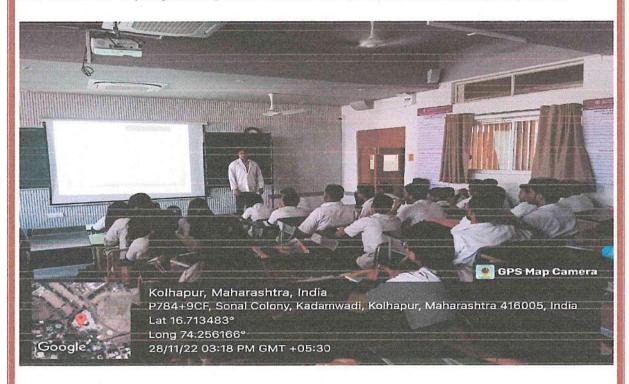

#### NOTICE

All the students studying in B.Sc.(N) IV Year are hereby informed that there will be a lecture on **EFFECTIVE TEAM**COMMUNICATION in our college on 28/11/2022. So you are requested to attend the same.

#### **ACTIVITY NAME: Lecture on Effective team communication**

| Title                          | Effective team communication                                                                                                                                                                                                                                                                                     |  |  |
|--------------------------------|------------------------------------------------------------------------------------------------------------------------------------------------------------------------------------------------------------------------------------------------------------------------------------------------------------------|--|--|
| Date                           | 28/11/2022                                                                                                                                                                                                                                                                                                       |  |  |
| Name of Faculty<br>Coordinator | Mr.Anmol Powar                                                                                                                                                                                                                                                                                                   |  |  |
| Venue                          | Auditorium hall D.Y.Patil, College of Nursing, Kolhapur                                                                                                                                                                                                                                                          |  |  |
| Objectives                     | <ul><li>3. To develop Effective team communication</li><li>4. To make aware about importance about Effective team communication</li></ul>                                                                                                                                                                        |  |  |
| Description                    | All B.Sc (N)students, gathered in Auditorium hall. Ms. Anupriya Jadhav nursing Tutor introduced the speaker about their qualification and achievements.  The speaker Mr. Anmol Powarexplained the Stress management skill to the students in detail. The lecture was very informative and helpful to the student |  |  |
| Outcome                        | 1.Participants got to know the Effective team communication     2.All participants were made aware about the proper execution of Effective team communication.                                                                                                                                                   |  |  |
| No. of participants            | 82 B.Sc (N)students                                                                                                                                                                                                                                                                                              |  |  |