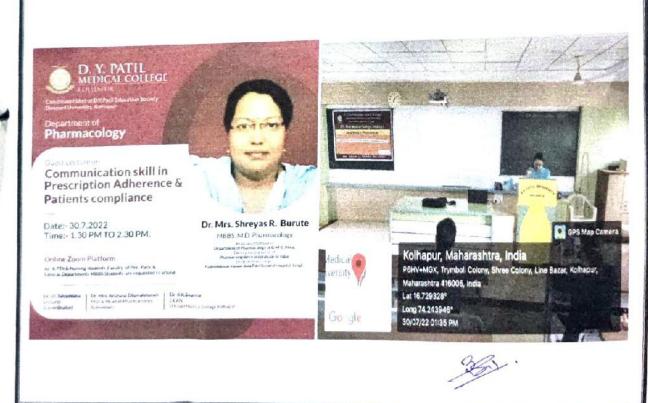

or of Pharmacovigilance programme of India. Drug store in charge, Padmabhusan Vasant data Patil General |  |
| Name of the faculty co-ordinator | Dr Archana Dhavalshankh & Dr. Tahashildar                                                                                                                                                   |  |
| Venue                            | Zoom Online Platform                                                                                                                                                                        |  |
| Objectives                       | To make all students & Faculty aware about communication skill in prescription Adherence and patient compliance.                                                                            |  |



HEAD DEPAREMENT OF PHARMACOLOGY
D Y PAUL MEDICAL COLLEGE.
KOLHAPLR

#### D.Y.Patil Medical College, Kolhapur Department of Pharmacology

CBME- MBBS STUDENTS-2022

#### ATTENDANCE.

Activity: Guest Lecture: Communication skills in Prescription adherence a putient

Date:- 30/7/22

|           |            |                                              | compliance.    |           |            |                        |            |  |  |
|-----------|------------|----------------------------------------------|----------------|-----------|------------|------------------------|------------|--|--|
| Sr.<br>No | ROLL<br>NO | NAME OF THE<br>STUDENT                       | Attenda<br>nce | Sr.<br>No | ROLL<br>NO | NAME OF THE<br>STUDENT | Attendance |  |  |
| 1         | 20001      | Aashutosh K