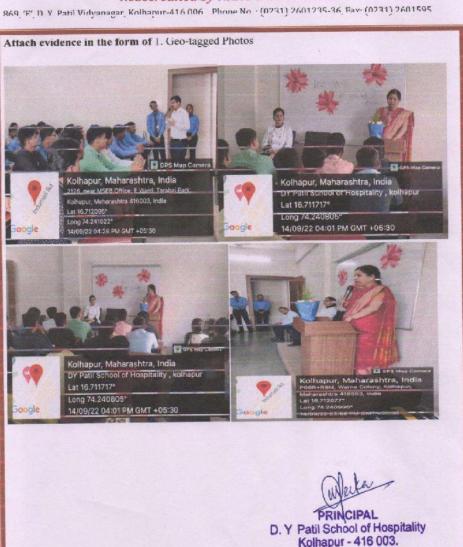

#### Department of School of Hospitality **ACTIVITY NAME: Hindi Din 2022** Celebration of Hindi Din 2022 Title 14/09/2022 Time: 4:00 PM Date Prof. Hemlata Patil (Deshbhakt Ratnappa Kumbhar College of Name of Resource Commerce. Kolhapur) Persons Name of Faculty Mrs. Suprita Joshi, Mr. Ruben Kale, Mr. Suraj Yadav Coordinator D Y Patil school of Hospitality Classroom 302 Venue 1. Discuss about Hindi language Objectives Understanding Hindi as Rashtrabhasha. Mrs. Suprita Joshi given introduction speech about chief guest Prof. Hemlata Patil to our students. Then chief guest Prof. Hemlata Patil Description had told about language Hindi and its importance, history and diversity. Vote of thanks was given by Mr. Suraj Yadav. Students understood importance of national language Hindi and its Outcome diversity. No. of participants 70