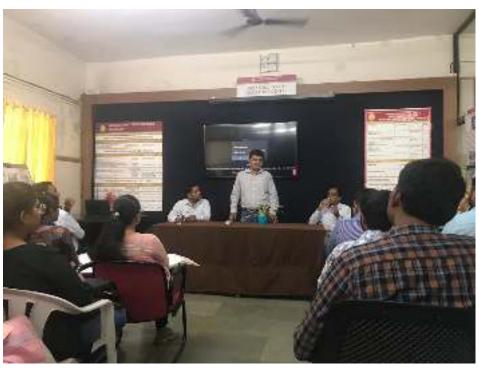

#### REPORT OF INTERNSHIP ORIENTATION PROGRAMME

An Internship Orientation Programme was conducted for the students who have passed final MBBS exam in December - 2022. The aim of the program was to prepare the students for transition to future clinicians. It was a One day program conducted from 13<sup>th</sup> February 2023, in the Auditorium Hall 1<sup>st</sup> floor, D.Y. Patil Medical College, Kolhapur and organized by the Department of Community Medicine. The program was attended by 132 interns.

- The Programme started with Dr. S. S. Patil, In-charge Internship, welcoming the interns and dignitaries.
- Dr. A.D. Patil, Associate Dean, D.Y. Patil Medical College, Kolhapur, addressed interns on fulfilling duties of Internship ethically, responsibly and punctually. Dr. Vaishali Gaikwad, MS, D.Y. Patil Hospital, Kolhapur, gave overview of Hospital working, rules and regulations.
- Interns were given Hippocratic Oath by Dr. Mrs. L.R. Salunkhe, to emphasise the importance and relevance of Hippocratic Oath.
- This was followed by Dr. J.U. Yadav, professor Department of Community Medicine, explained Internship Rules, Regulations & Log Books. Interns were made aware of completing provisional MMC registration within stipulated time period.
- Dr. S.K. Jotkar, Dept. of Internal Medicine, Patient Communication & Breaking Bad News and Dr. Sangita Desai, Dept. of ObGy, Essential Obstetric Care & Comprehensive Abortion Care. Dr. Rupali Dalvi, M.O. NTEP, explained Recent updates in NTEP.
- Dr. Pramod Bhalerao Dept of Pharmacology, explained Rational use of Drugs & Prevention Ethics. Dr. Pratapsing Rathod, Dept. of F.M.T., explained Principles of Medical Ethics Consent, Confidentiality & Privacy
- One day Internship Orientation Programme was followed as per schedule by participation of all involved departments with full attendance.
- At the end of Internship Orientation Programme student were asked to give feedback on online Google form.
- All teaching and non teaching staff of Department of Community Medicine worked