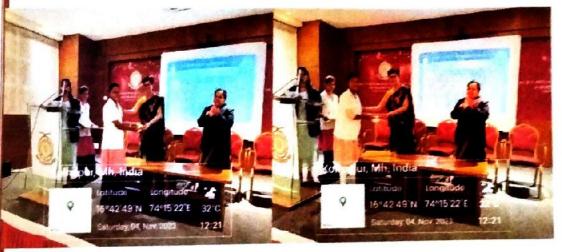

# **D.Y.Patil College of Nursing**

| Report on G                   | Report on Guest lecture on "JV's work life balance-The Secret of Success"                                                                                                                                                                                                                                                                                                                                                                                                                                                                                                                                                                                                                                                                                                                                  |  |  |  |  |  |
|-------------------------------|------------------------------------------------------------------------------------------------------------------------------------------------------------------------------------------------------------------------------------------------------------------------------------------------------------------------------------------------------------------------------------------------------------------------------------------------------------------------------------------------------------------------------------------------------------------------------------------------------------------------------------------------------------------------------------------------------------------------------------------------------------------------------------------------------------|--|--|--|--|--|
| Title and<br>Introduction     | "JV's work life balance-The Secret of Success"-D.Y.Patil College of<br>Nursing along with Jeevanvidya Mission has organized a guest lecture<br>"The Secret of Success" for students to help them develop the personality<br>in their daily life                                                                                                                                                                                                                                                                                                                                                                                                                                                                                                                                                            |  |  |  |  |  |
| Event details                 | On 04/11/2023 D.Y.Patil College of Nursing has organized a guest<br>lecture "The Secret of Success at 11:00 am for students of Bsc. 1st and<br>3rd semester. Mrs. Vaishali Prakash Virkar enlighten the students<br>regarding the secret to success.                                                                                                                                                                                                                                                                                                                                                                                                                                                                                                                                                       |  |  |  |  |  |
| Objectives                    | This guest lecture was organized to enable the students :<br>1 to develop the personality to cope up with the struggles of life.<br>2 to balance education and daily life.                                                                                                                                                                                                                                                                                                                                                                                                                                                                                                                                                                                                                                 |  |  |  |  |  |
| Agenda and<br>Activities      | At 10 am the students were given a small task to write few lines<br>regarding success on a piece of paper. The papers were displayed<br>outside the seminar hall for the guests to judge. The program started at<br>11:00 am with felicitation of the guests. Mrs. Chandrala Patole read the<br>whole biodata of the guest. Mrs. Vaishali Virkar mam explained<br>regarding the struggles which students face and how they can achieve<br>success overcoming those struggles. Later Prof Janaki Shinde mam and<br>Mrs. Vaishali Virkar mam evaluated the chits and chose top 6 winners<br>among the students and appreciated them with a small token of love.<br>The Program ended with a vote of thanks by Mrs. Amruta Bhise. The<br>program got ended by 12:30 pm followed by refreshment to the guests. |  |  |  |  |  |
| Attendees                     | No. of Participants:<br>Faculty- 08, Attendees – 180                                                                                                                                                                                                                                                                                                                                                                                                                                                                                                                                                                                                                                                                                                                                                       |  |  |  |  |  |
| Content and<br>topics covered | The topics covered daily life struggles in students life and how to achieve success.                                                                                                                                                                                                                                                                                                                                                                                                                                                                                                                                                                                                                                                                                                                       |  |  |  |  |  |
| Learning<br>outcomes:         | The students have understood well regarding success.                                                                                                                                                                                                                                                                                                                                                                                                                                                                                                                                                                                                                                                                                                                                                       |  |  |  |  |  |
| Feedback and<br>evaluations   | The workshop was successfully conducted and the students actively participated in the session.                                                                                                                                                                                                                                                                                                                                                                                                                                                                                                                                                                                                                                                                                                             |  |  |  |  |  |