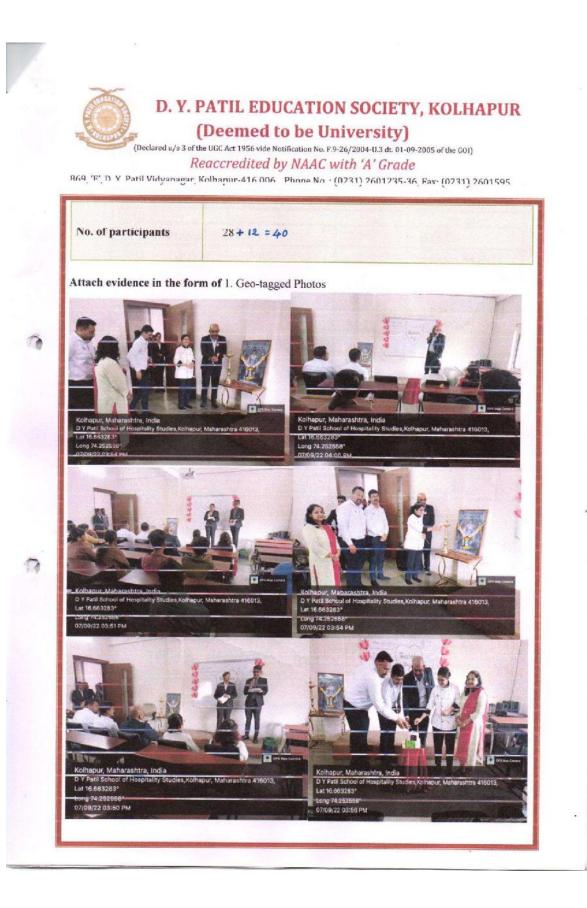

# Index

| SR.<br>NO. | NAME OF CAPABILITY ENHANCEMENT SCHEME                                              | YEAR OF<br>IMPLEMENTATI<br>ON | No. OF<br>STUDENTS<br>ENROLLED |
|------------|------------------------------------------------------------------------------------|-------------------------------|--------------------------------|
| 1          | Guest lecture on 'The secret of success'                                           | 04-11-2023                    | 50                             |
| 2          | Debate - Transgender and their Rights                                              | 03-08-2023                    | 14                             |
| 3          | Cadaver as our First Teacher                                                       | 01-05-2023                    | 138                            |
| 4          | Lecture on 'Human value module'                                                    | 20-03-2023                    | 80                             |
| 5          | Guest Lecture - Gender Sensitivity                                                 | 09-12-2022                    | 50                             |
| 6          | Teachers Day celebration                                                           | 07-09-2022                    | 40                             |
| 7          | Food Donation Camp at Dnyan Prabodhan Blind School                                 | 14-08-2022                    | 10                             |
| 8          | Activities on Independence Day (Rangoli, Rakshabandan, Eid-E-Milad<br>Celebration) | 10-08-2022                    | 35                             |
| 9          | Celebration of Raj Mata Jijau Smruti Din                                           | 17-06-2022                    | 24                             |