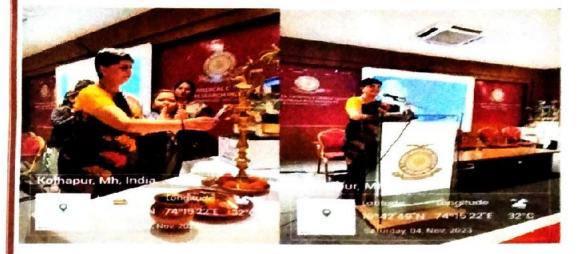

# "THE SECRET OF SUCCESS"

### Guest Speaker: Dr. Vaishali P. Virkar

M. D. (Homoeopathy) Ex Associate Professor and HOD YMT Homoeopathic Medical college Kharghar.

All faculty members and students are requested to attend the same.

- Date Saturday, 4<sup>th</sup> November 2023
- Time 11.00 AM
- Venue- Seminar hall Dr. D.Y.Patil hospital
- and research center , Kolhapur

(Declaredu/s 3 of theUGCAct1956 vide NotificationNo.F.9-26/2004-U.3dt.01-09-2005 of the GOI) ReaccreditedbyNAACwith'A'Grade

# **D.Y.Patil College of Nursing**

| Report on G                   | Report on Guest lecture on "JV's work life balance-The Secret of Success"                                                                                                                                                                                                                                                                                                                                                                                                                                                                                                                                                                                                                                                                                                                                  |  |  |  |  |  |
|-------------------------------|------------------------------------------------------------------------------------------------------------------------------------------------------------------------------------------------------------------------------------------------------------------------------------------------------------------------------------------------------------------------------------------------------------------------------------------------------------------------------------------------------------------------------------------------------------------------------------------------------------------------------------------------------------------------------------------------------------------------------------------------------------------------------------------------------------|--|--|--|--|--|
| Title and<br>Introduction     | "JV's work life balance-The Secret of Success"-D.Y.Patil College of<br>Nursing along with Jeevanvidya Mission has organized a guest lecture<br>"The Secret of Success" for students to help them develop the personality<br>in their daily life                                                                                                                                                                                                                                                                                                                                                                                                                                                                                                                                                            |  |  |  |  |  |
| Event details                 | On 04/11/2023 D.Y.Patil College of Nursing has organized a guest<br>lecture "The Secret of Success at 11:00 am for students of Bsc. 1st and<br>3rd semester. Mrs. Vaishali Prakash Virkar enlighten the students<br>regarding the secret to success.                                                                                                                                                                                                                                                                                                                                                                                                                                                                                                                                                       |  |  |  |  |  |
| Objectives                    | This guest lecture was organized to enable the students :<br>1 to develop the personality to cope up with the struggles of life.<br>2 to balance education and daily life.                                                                                                                                                                                                                                                                                                                                                                                                                                                                                                                                                                                                                                 |  |  |  |  |  |
| Agenda and<br>Activities      | At 10 am the students were given a small task to write few lines<br>regarding success on a piece of paper. The papers were displayed<br>outside the seminar hall for the guests to judge. The program started at<br>11:00 am with felicitation of the guests. Mrs. Chandrala Patole read the<br>whole biodata of the guest. Mrs. Vaishali Virkar mam explained<br>regarding the struggles which students face and how they can achieve<br>success overcoming those struggles. Later Prof Janaki Shinde mam and<br>Mrs. Vaishali Virkar mam evaluated the chits and chose top 6 winners<br>among the students and appreciated them with a small token of love.<br>The Program ended with a vote of thanks by Mrs. Amruta Bhise. The<br>program got ended by 12:30 pm followed by refreshment to the guests. |  |  |  |  |  |
| Attendees                     | No. of Participants:<br>Faculty- 08, Attendees – 180                                                                                                                                                                                                                                                                                                                                                                                                                                                                                                                                                                                                                                                                                                                                                       |  |  |  |  |  |
| Content and<br>topics covered | The topics covered daily life struggles in students life and how to achieve success.                                                                                                                                                                                                                                                                                                                                                                                                                                                                                                                                                                                                                                                                                                                       |  |  |  |  |  |
| Learning<br>outcomes:         | The students have understood well regarding success.                                                                                                                                                                                                                                                                                                                                                                                                                                                                                                                                                                                                                                                                                                                                                       |  |  |  |  |  |
| Feedback and<br>evaluations   | The workshop was successfully conducted and the students actively participated in the session.                                                                                                                                                                                                                                                                                                                                                                                                                                                                                                                                                                                                                                                                                                             |  |  |  |  |  |