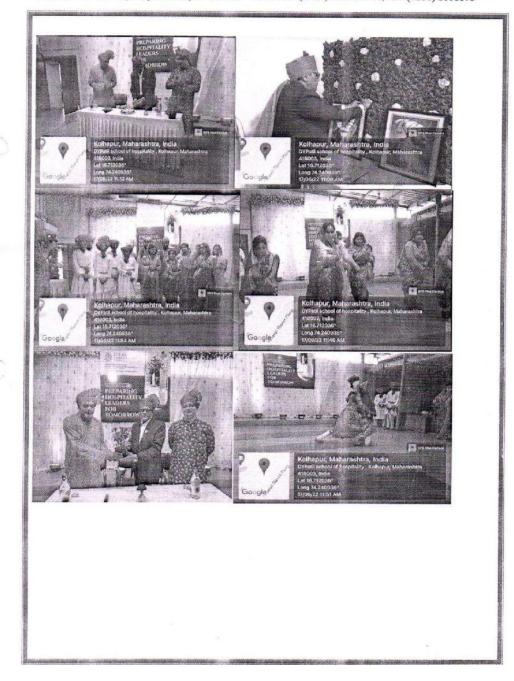

great leaders like Rajmata Jijau and Chhatrapati Shivaji Maharaj. |
|---------------------|-----------------------------------------------------------------------------------------------------|
| No. of participants | 24                                                                                                  |

Attach evidence in the form of 1. Geo-tagged Photos





### D.Y. PATIL EDUCATION SOCIETY [Deemed to be University], Kolhapur Re-accredited by NAAC with 'A' Grade



#### D. Y. PATIL EDUCATION SOCIETY, KOLHAPUR (Deemed to be University)

(Declared u/s 3 of the UGC Act 1956 vide Notification No. E.9-26/2004-U.3 dt. 01-09-2005 of the GOI) Reaccredited by NAAC with 'A' Grade 869, 'E', D. Y. Patil Vidyanagar, Kolhapur-416 006 Phone No. : (0231) 2601235-36, Fax: (0231) 2601595





### D.Y. PATIL EDUCATION SOCIETY [Deemed to be University], Kolhapur Re-accredited by NAAC with 'A' Grade

|         | L               | . Y. Patil School Of Hosp