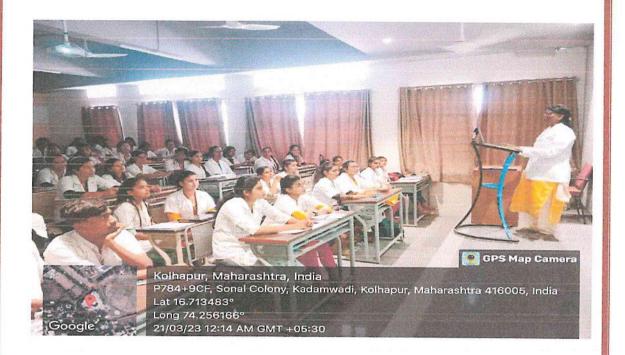

### **Department of Pharmacology**

| Title                               | Activity : Debate Competition                                                                                                                                                                                                        |
|-------------------------------------|--------------------------------------------------------------------------------------------------------------------------------------------------------------------------------------------------------------------------------------|
| The                                 | Debate Competition – Transgenders & Their Rights.                                                                                                                                                                                    |
| Date                                | 8.3.2023                                                                                                                                                                                                                             |
| Name of the<br>Resource Person      | Dr. M.A.Burande                                                                                                                                                                                                                      |
| Name of the<br>faculty co-ordinator | Dr. P.P.Bhalerao                                                                                                                                                                                                                     |
| Venue                               | Lecture Hall No. 404                                                                                                                                                                                                                 |
| Objectives                          | To make students aware about problems faced by transgenders and their rights.                                                                                                                                                        |
| Description                         | Two groups were selected for debate. First group against rights given to transgenders Second group was with rights given to transgenders.                                                                                            |
| Outcome                             | Students opined that this activity has helped them gaining<br>knowledge about the problems faced by transgenders and why<br>some rights are given to them. Presenters also opined that it has<br>helped them in presentation skills. |
| No of participants                  | 14                                                                                                                                                                                                                                   |