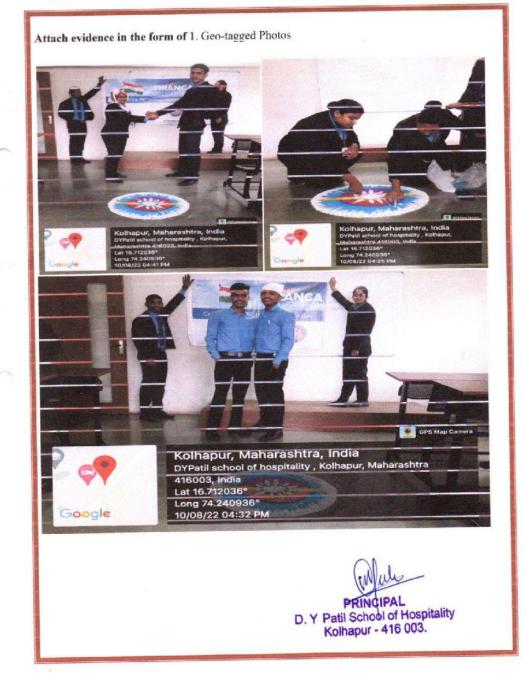

|  |  |
| No. of participants                                                                  | 35                                                                                                                                                                                                                                                                                                    |  |  |



## D.Y. PATIL EDUCATION SOCIETY [Deemed to be University], Kolhapur

Re-accredited by NAAC with 'A' Grade



## D. Y. PATIL EDUCATION SOCIETY, KOLHAPUR

### (Deemed to be University)

(Declared u/s 3 of the UGC Act 1956 vide Notification No. F.9-26/2004-U.3 dt 01-09-2005 of the GOI) Reaccredited by NAAC with 'A' Grade





the second second

# D.Y. PATIL EDUCATION SOCIETY [Deemed to be University], Kolhapur Re-accredited by NAAC with 'A' Grade

| and the second | D. Y. Patil School Of H            |              | Contraction of the second s |
|------------------------------------------------------------------------------------------------------------------|------------------------------------|--------------|-----------------------------------------------------------------------------------------------------------------|
|                                                                                                                  | Activity Name : Classoon Ac        | Hivity on 75 | the Independan                                                                                                  |
|