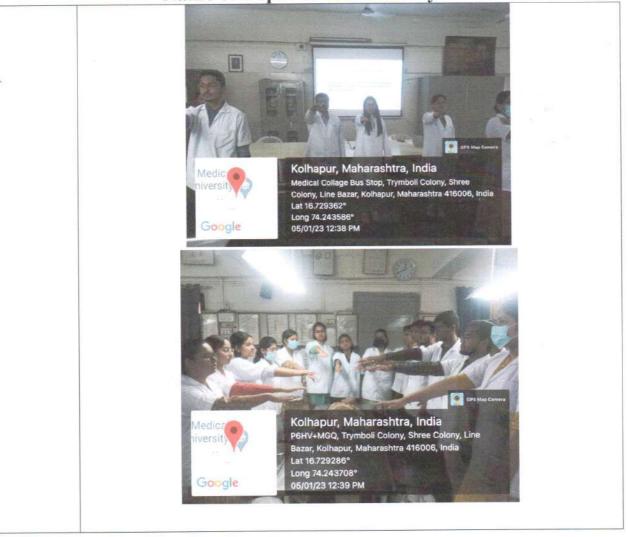

### Report of Activity Conducted on Human Values- Cadaver as Our First Teacher 5-1-2023

| SR NO | TITLE OF ITEM                                                                                                                                                                                                                                                                                                                                                                                         |
|-------|-------------------------------------------------------------------------------------------------------------------------------------------------------------------------------------------------------------------------------------------------------------------------------------------------------------------------------------------------------------------------------------------------------|
| 1     | Title-                                                                                                                                                                                                                                                                                                                                                                                                |
|       | Cadaver as our first teacher.                                                                                                                                                                                                                                                                                                                                                                         |
|       | Introduction-                                                                                                                                                                                                                                                                                                                                                                                         |
|       | Cadavers are teachers who reveal the secrets of the human body by                                                                                                                                                                                                                                                                                                                                     |
|       | allowing themselves to be laid open by the dissecting knife. No imaging                                                                                                                                                                                                                                                                                                                               |
|       | technique can teach a medical student the complex relationships of                                                                                                                                                                                                                                                                                                                                    |
|       | anatomical structures nor give the 'feel' of the tissues that a cadaver can.                                                                                                                                                                                                                                                                                                                          |
| 2     | Event Details-                                                                                                                                                                                                                                                                                                                                                                                        |
|       | The event was organised as AETCOM Module 1.5. and was scheduled                                                                                                                                                                                                                                                                                                                                       |
|       | on 5-1-2023.                                                                                                                                                                                                                                                                                                                                                                                          |
| 3     | Objectives-                                                                                                                                                                                                                                                                                                                                                                                           |
|       | a) The undergraduate medical students must be made aware of the                                                                                                                                                                                                                                                                                                                                       |
|       | ethical and humanistic values of cadaveric dissection.                                                                                                                                                                                                                                                                                                                                                |
| 4     | Agenda and Activities-                                                                                                                                                                                                                                                                                                                                                                                |
|       | The student should be able to demonstrate respect and follows the corprocedure when handling cadavers and other biologic tissues. During learning of anatomy, an invisible relationship develops between studen cadaver. But today, people from all walks of life donate their bodi science in a gesture that is revered by those in the medical profession a gaining more visibility in the society. |
|       | a) Activities included interactive lectures, individual assignments, and reflective writing.                                                                                                                                                                                                                                                                                                          |
|       | b) Students offered a silent tribute and wrote words of gratitude down on a tribute wall.                                                                                                                                                                                                                                                                                                             |
|       | <ul><li>c) They also expressed their thoughts in the form of essays, poems, and collages.</li></ul>                                                                                                                                                                                                                                                                                                   |
|       |                                                                                                                                                                                                                                                                                                                                                                                                       |