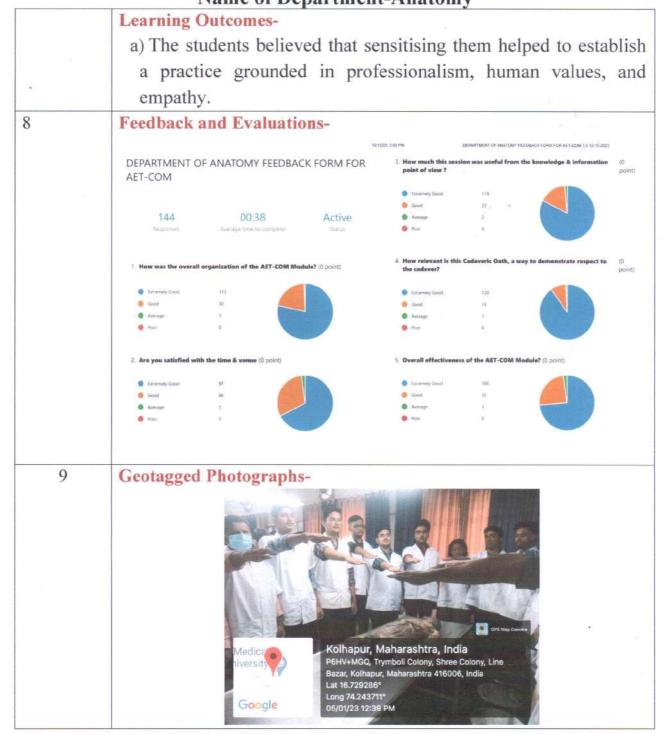

### Report of Activity Conducted on Human Values- Cadaver as Our First Teacher 5-1-2023

| SR NO | TITLE OF ITEM                                                                                                                                                                                                                                                                                                                                                                                         |
|-------|-------------------------------------------------------------------------------------------------------------------------------------------------------------------------------------------------------------------------------------------------------------------------------------------------------------------------------------------------------------------------------------------------------|
| 1     | Title-                                                                                                                                                                                                                                                                                                                                                                                                |
|       | Cadaver as our first teacher.                                                                                                                                                                                                                                                                                                                                                                         |
|       | Introduction-                                                                                                                                                                                                                                                                                                                                                                                         |
|       | Cadavers are teachers who reveal the secrets of the human body by                                                                                                                                                                                                                                                                                                                                     |
|       | allowing themselves to be laid open by the dissecting knife. No imaging                                                                                                                                                                                                                                                                                                                               |
|       | technique can teach a medical student the complex relationships of                                                                                                                                                                                                                                                                                                                                    |
|       | anatomical structures nor give the 'feel' of the tissues that a cadaver can.                                                                                                                                                                                                                                                                                                                          |
| 2     | Event Details-                                                                                                                                                                                                                                                                                                                                                                                        |
|       | The event was organised as AETCOM Module 1.5. and was scheduled                                                                                                                                                                                                                                                                                                                                       |
|       | on 5-1-2023.                                                                                                                                                                                                                                                                                                                                                                                          |
| 3     | Objectives-                                                                                                                                                                                                                                                                                                                                                                                           |
|       | a) The undergraduate medical students must be made aware of the                                                                                                                                                                                                                                                                                                                                       |
|       | ethical and humanistic values of cadaveric dissection.                                                                                                                                                                                                                                                                                                                                                |
| 4     | Agenda and Activities-                                                                                                                                                                                                                                                                                                                                                                                |
|       | The student should be able to demonstrate respect and follows the corprocedure when handling cadavers and other biologic tissues. During learning of anatomy, an invisible relationship develops between studen cadaver. But today, people from all walks of life donate their bodi science in a gesture that is revered by those in the medical profession a gaining more visibility in the society. |
|       | a) Activities included interactive lectures, individual assignments, and reflective writing.                                                                                                                                                                                                                                                                                                          |
|       | b) Students offered a silent tribute and wrote words of gratitude down on a tribute wall.                                                                                                                                                                                                                                                                                                             |
|       | <ul><li>c) They also expressed their thoughts in the form of essays, poems, and collages.</li></ul>                                                                                                                                                                                                                                                                                                   |
|       |                                                                                                                                                                                                                                                                                                                                                                                                       |