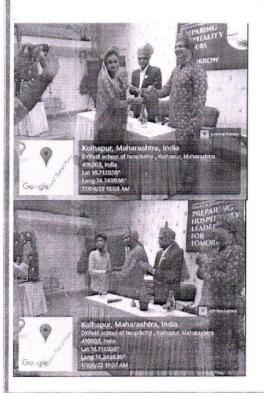

(Deemed to be University) Declared u/s 3 of the UGC Act 1956 vide Notification No. F.9-26/2004-U.3 dt. 01-09-2005 of the GOI)

(Declared u/s 3 of the UGC Act 1956 vide Notification No. F.9-26/2004-0.3 dt. 01-09-2005 of the GOI) Reaccredited by NAAC with 'A' Grade

869, 'E', D. Y. Patil Vidyanagar, Kolhapur-416 006 Phone No. : (0231) 2601235-36, Fax: (0231) 2601595

| Outcome             | Students understood history about great leaders like Rajmata Jijau and Chhatrapati Shivaji Maharaj. |
|---------------------|-----------------------------------------------------------------------------------------------------|
| No. of participants | 24                                                                                                  |

Attach evidence in the form of 1. Geo-tagged Photos





### D.Y. PATIL EDUCATION SOCIETY [Deemed to be University], Kolhapur Re-accredited by NAAC with 'A' Grade



#### D. Y. PATIL EDUCATION SOCIETY, KOLHAPUR (Deemed to be University)

(Declared u/s 3 of the UGC Act 1956 vide Notification No. E.9-26/2004-U.3 dt. 01-09-2005 of the GOI) Reaccredited by NAAC with 'A' Grade 869, 'E', D. Y. Patil Vidyanagar, Kolhapur-416 006 Phone No. : (0231) 2601235-36, Fax: (0231) 2601595





### D.Y. PATIL EDUCATION SOCIETY [Deemed to be University], Kolhapur Re-accredited by NAAC with 'A' Grade

|         | L               | . Y. Patil School Of Hosp