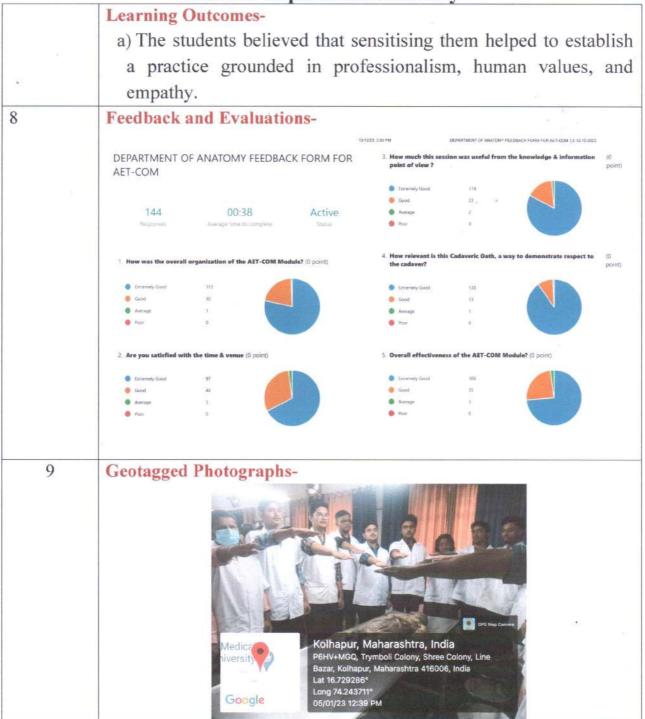

### Report of Activity Conducted on Human Values- Cadaver as Our First Teacher 5-1-2023

| SR NO | TITLE OF ITEM                                                                                                                                                                                                                                                                                                                                                                                             |
|-------|-----------------------------------------------------------------------------------------------------------------------------------------------------------------------------------------------------------------------------------------------------------------------------------------------------------------------------------------------------------------------------------------------------------|
| 1     | Title-<br>Cadaver as our first teacher.                                                                                                                                                                                                                                                                                                                                                                   |
|       | Introduction-                                                                                                                                                                                                                                                                                                                                                                                             |
|       | Cadavers are teachers who reveal the secrets of the human body by allowing themselves to be laid open by the dissecting knife. No imaging technique can teach a medical student the complex relationships of anatomical structures nor give the 'feel' of the tissues that a cadaver can.                                                                                                                 |
| 2     | Event Details-                                                                                                                                                                                                                                                                                                                                                                                            |
|       | The event was organised as AETCOM Module 1.5. and was scheduled on 5-1-2023.                                                                                                                                                                                                                                                                                                                              |
| 3     | Objectives-                                                                                                                                                                                                                                                                                                                                                                                               |
|       | <ul> <li>a) The undergraduate medical students must be made aware of the<br/>ethical and humanistic values of cadaveric dissection.</li> </ul>                                                                                                                                                                                                                                                            |
| 4     | Agenda and Activities-                                                                                                                                                                                                                                                                                                                                                                                    |
|       | The student should be able to demonstrate respect and follows the corprocedure when handling cadavers and other biologic tissues. During learning of anatomy, an invisible relationship develops between student cadaver. But today, people from all walks of life donate their bodie science in a gesture that is revered by those in the medical profession and gaining more visibility in the society. |
|       | <ul><li>a) Activities included interactive lectures, individual assignments, and reflective writing.</li><li>b) Students offered a silent tribute and wrote words of gratitude down on a tribute wall.</li></ul>                                                                                                                                                                                          |
|       | c) They also expressed their thoughts in the form of essays, poems, and collages.                                                                                                                                                                                                                                                                                                                         |
|       |                                                                                                                                                                                                                                                                                                                                                                                                           |