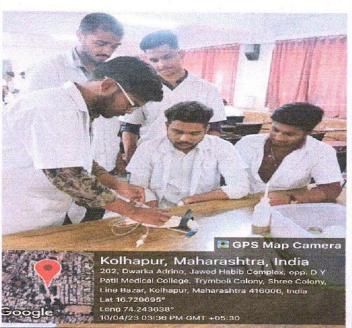

### **Department of Pharmacology**

| Activity:                        |                                                                                                                                                                                   |  |  |
|----------------------------------|-----------------------------------------------------------------------------------------------------------------------------------------------------------------------------------|--|--|
| Title                            | Intravenous Cannulation                                                                                                                                                           |  |  |
| Date                             | 10.04.2023                                                                                                                                                                        |  |  |
| Name of the<br>Resource Person   | Dr. Madhu Sali                                                                                                                                                                    |  |  |
| Name of the faculty co-ordinator | Dr. Pramod Bhalerao.                                                                                                                                                              |  |  |
| Venue                            | Pharmacology Experimental lab.                                                                                                                                                    |  |  |
| Objectives                       | To educate students the proper way of Intravenous Cannulation.                                                                                                                    |  |  |
| Description                      | Presentaion was done on the proper way of IV Cannulation. Demonstration was given on Students were divided in a group of 5 each and they were asked to demonstrate the procedure. |  |  |
| Outcome                          | Students opined that this session was helpful in future during intership to IV cannulation.                                                                                       |  |  |
| No of participants               | 120                                                                                                                                                                               |  |  |
|                                  |                                                                                                                                                                                   |  |  |