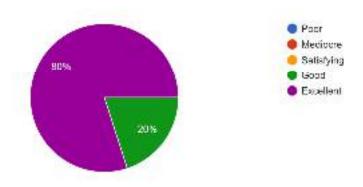

| 1 HOUR           |  |
| TOTAL SESSION HOURS |                             |                                                                                                                                                                                                                                                                         |                  |  |

### **TEST RESULT:**

### 28/07/2022



Name of participants

■ Pre-test ACLS ■ Post-test ACLS

# FEEDBACK: ACLS FEEDBACK ON 28072022

How do you assess the information you received to participate to this course?
 responses



2. How do you assess the organization of this course? 10 responses



How do you assess the relevance of the topics treated?
 responses



7. How do you assess the quality of this course in reference to the punctuality? 10 responses



## 4. How do you assess the quality of contents of this course? 10 responses



# How do you assess the quality of didactic methods and presentation of this course? responses



## 6. How do you assess the quality of lectures of this course? 10 responses



## 8. How do you assess the efficacy of this course for your continuing education? 10 responses



## Would you like this course to be continued and implemented? responses



# 10. Suggestions, comments and proposals 10 responses If was a good informative and well planned session. All the things were ex