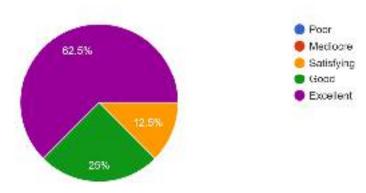

|               |  |

## **Test Results:**

## 04/08/2022

## ACLS REVISION WORKSHOP PRE-POST TEST ANALYSIS 04082022



NAME OF PARTICIPANTS

Triuma Pro-Tot-1 = Triuma Post-Tot-1

## Feedback:

## 04/08/2022

1. How do you assess the information you received to participate to this course? ® responses



2. How do you assess the organization of this course? 8 responses



## 3. How do you assess the relevance of the topics treated? 8 responses



# 4. How do you assess the quality of contents of this course? 6 responses



# 6. How do you assess the quality of lectures of this course? 8 responses



# 5. How do you assess the quality of didactic methods and presentation of this course? 8 responses



## 7. How do you assess the quality of this course in reference to the punctuality? Bresponses



# 8. How do you assess the efficacy of this course for your continuing education? 8 responses



# Would you like this course to be continued and implemented? Bresponses



### 10. Suggestions, comments and proposals

8 responses

Instead of one day, two days course with short periods of time wo