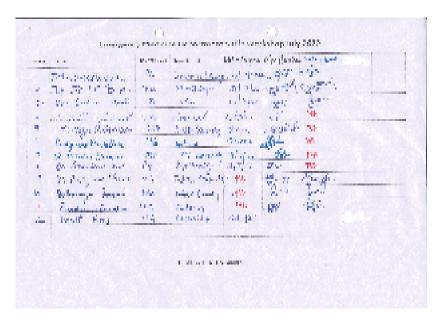

### Index

| SR.<br>NO. | NAME OF CAPABILITY ENHANCEMENT SCHEME                                                | YEAR OF<br>IMPLEMENTATI<br>ON | No. OF<br>STUDENTS<br>ENROLLED |
|------------|--------------------------------------------------------------------------------------|-------------------------------|--------------------------------|
| 1          | Research Methodology 2023                                                            | 14-03-2023                    | 28                             |
| 2          | DNANSHODH-2023                                                                       | 09-03-2023                    | 140                            |
| 3          | One Day Workshop on Research Grant Writing-2023                                      | 14-02-2023                    | 50                             |
| 4          | Workshop on Intellectual Property Rights-2023                                        | 13-02-2023                    | 50                             |
| 5          | Research Methodology Workshop-2023                                                   | 01-02-2023                    | 51                             |
| 6          | Advanced Trauma Life Support I For Intern 117                                        | 19-08-2022                    | 16                             |
| 7          | Advanced Trauma Life Support I For Intern 116                                        | 18-08-2022                    | 15                             |
| 8          | Emergency Medicine Department Students Training Workshop 84                          | 03-08-2022                    | 25                             |
| 9          | Advanced Cardiac Life Support Workshop 69                                            | 30-07-2022                    | 11                             |
| 10         | Advanced Cardiac Life Support Workshop 68                                            | 29-07-2022                    | 11                             |
| 11         | Advanced Cardiac Life Support Workshop 62                                            | 22-07-2022                    | 10                             |
| 12         | Advanced Cardiac Life Support Workshop 44                                            | 19-07-2022                    | 11                             |
| 13         | LAPAROSCOPY AND ENDOTRAINER ESSENTIAL SKILLS PRACTICE<br>WORKSHOP FOR SURGERY Pgs 11 | 07-07-2022                    | 20                             |

| 14 | Emergency Medicine Department Skills Workshop In July 2022" 21 | 06-07-2022 | 12 |
|----|----------------------------------------------------------------|------------|----|
| 15 | "Endo-Trainer Orientation Workshop For Surgery Pg 1-2022-23"   | 05-07-2022 | 10 |
| 16 | Advanced Cardiac Life Support Workshop For Interns & PG 1      | 15-06-2022 | 79 |
| 17 | Advanced Cardiac Life Support-Revision (Acls-R) Workshop 88    | 08-04-2022 | 12 |
| 18 | Advanced Cardiac Life Support-Revision (Acls-R) Workshop 79    | 08-02-2022 | 11 |
| 19 | Advanced Trauma Life Support I Workshop 8                      | 07-01-2022 | 15 |