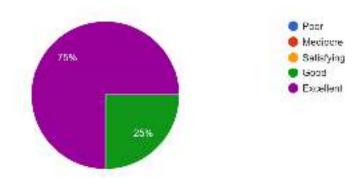

| 1 HOUR           |
|        |                             | TOTAL SESSION HOURS                                                                                                                                                                                                                                                    | 16 HOURS         |

#### **TEST RESULT:**

#### 29/07/2022



#### **FEEDBACK:**

#### **ACLS FEEDBACK ON 29072022**

How do you assess the information you received to participate to this course?
 responses



#### 2. How do you assess the organization of this course? 12 responses



## How do you assess the relevance of the topics treated? responses



#### 4. How do you assess the quality of contents of this course? 12 responses



#### 5. How do you assess the quality of didactic methods and presentation of this course? 12 responses



#### 6. How do you assess the quality of lectures of this course? 12 responses



#### 7. How do you assess the quality of this course in reference to the punctuality? 12 responses



#### 8. How do you assess the efficacy of this course for your continuing education? 12 responses



## Would you like this course to be continued and implemented? responses



#### 10. Suggestions, comments and proposals

12 responses

| Good                                                                                                 |  |
|--------