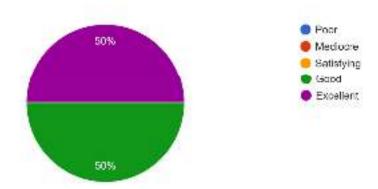

|               |  |

## **Test Results:**

## 04/08/2022

## ACLS REVISION WORKSHOP PRE-POST TEST ANALYSIS 04082022



NAME OF PARTICIPANTS

Triuma Pro-Tot-1 = Triuma Post-Tot-1

## Feedback:

## 04/08/2022

1. How do you assess the information you received to participate to this course? ® responses



2. How do you assess the organization of this course? 8 responses



## 3. How do you assess the relevance of the topics treated? 8 responses



# 4. How do you assess the quality of contents of this course? 6 responses



# 6. How do you assess the quality of lectures of this course? 8 responses



# 5. How do you assess the quality of didactic methods and presentation of this course? 8 responses



## 7. How do you assess the quality of this course in reference to the punctuality? Bresponses



# 8. How do you assess the efficacy of this course for your continuing education? 8 responses



# Would you like this course to be continued and implemented? Bresponses



### 10. Suggestions, comments and proposals

8 responses

Instead of one day, two days course with short periods of time would have been better for concentration

Learn algorithms in advance a