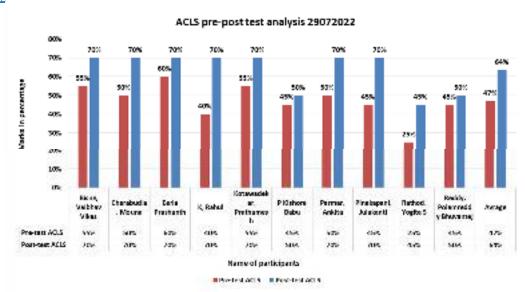

| 3 HOURS          |
| 4      | POST COURSE<br>EVALUATION   |                                                                                                                                                                                                                                                                        | 1 HOUR           |
|        |                             | TOTAL SESSION HOURS                                                                                                                                                                                                                                                    | 16 HOURS         |

#### **TEST RESULT:**

#### 29/07/2022



#### **FEEDBACK:**

#### **ACLS FEEDBACK ON 29072022**

How do you assess the information you received to participate to this course?
 responses



#### 2. How do you assess the organization of this course? 12 responses



## How do you assess the relevance of the topics treated? responses



#### 4. How do you assess the quality of contents of this course? 12 responses



#### 5. How do you assess the quality of didactic methods and presentation of this course? 12 responses



#### 6. How do you assess the quality of lectures of this course? 12 responses



#### 7. How do you assess the quality of this course in reference to the punctuality? 12 responses



#### 8. How do you assess the efficacy of this course for your continuing education? 12 responses



## Would you like this course