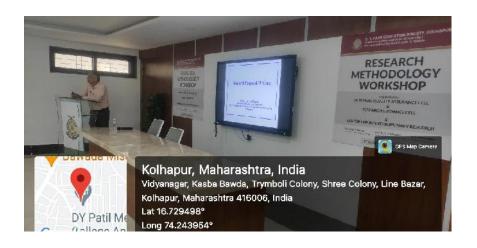

#### ACTIVITY NAME: Research Methodology Seminar

|                                | Seminar on Research Methodology For Specialization                                                                                                                                                                                                                                                                                                                                              |
|--------------------------------|-------------------------------------------------------------------------------------------------------------------------------------------------------------------------------------------------------------------------------------------------------------------------------------------------------------------------------------------------------------------------------------------------|
| Title                          | Students.                                                                                                                                                                                                                                                                                                                                                                                       |
| Date                           | 14/03/2023 time : 11:00 am                                                                                                                                                                                                                                                                                                                                                                      |
| Name of Resource<br>Persons    | Hon.Dr. R.S Patil Sir Co-ordinator of D Y Patil School of<br>Allied Health Science, Kolhapur                                                                                                                                                                                                                                                                                                    |
| Name of Faculty<br>Coordinator | Mr. Mr. Rudheer Bardeskar                                                                                                                                                                                                                                                                                                                                                                       |
| Venue                          | D Y Patil Hospitality Kolhapur                                                                                                                                                                                                                                                                                                                                                                  |
|                                | It helps to acknowledge for the prepration of research project and work.                                                                                                                                                                                                                                                                                                                        |
| Objectives                     | Gives Therotical knowledge about the research framework                                                                                                                                                                                                                                                                                                                                         |
|                                | 3. It helps to motivate students regarding our research flied.                                                                                                                                                                                                                                                                                                                                  |
| Description                    | This event was started with welcome speech by the Host Mr Mrunal Patil All students are excited and ready to enjoy the occasion. They coordinate very well. Total duration of occasion was 2 Days. We Invited Hon. Dr. R.S Patil Sir Co-ordinator of D Y Patil School of Allied Health Science, Kolhapur Mr. Rudheer Bardeskar, All Hospitality teaching and non teaching staff was also there. |
| Outcome                        | College Event Activity.     They got Entertainment and enjoyment.     This event was very helpfull for encouragement to student                                                                                                                                                                                                                                                                 |
|                                | 28                                                                                                                                                                                                                                                                                                                                                                                              |

#### Attach evidence in the form of 1. Geo-tagged Photos

2. Any other relevant documents (email of invitation, acceptance, circular, brochure, prospectus etc.)