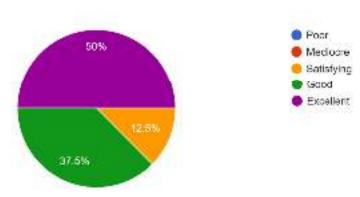

|               |  |

## **Test Results:**

## 04/08/2022

## ACLS REVISION WORKSHOP PRE-POST TEST ANALYSIS 04082022



NAME OF PARTICIPANTS

Triuma Pro-Tot-1 = Triuma Post-Tot-1

## Feedback:

## 04/08/2022

1. How do you assess the information you received to participate to this course? ® responses



2. How do you assess the organization of this course? 8 responses



## 3. How do you assess the relevance of the topics treated? 8 responses



# 4. How do you assess the quality of contents of this course? 6 responses



# 6. How do you assess the quality of lectures of this course? 8 responses



# 5. How do you assess the quality of didactic methods and presentation of this course? 8 responses



## 7. How do you assess the quality of this course in reference to the punctuality? Bresponses



# 8. How do you assess the efficacy of this course for your continuing education? 8 responses



# Would you like this course to be continued and implemented? Bresponses



### 10. Suggestions, comments and proposals

8 responses

Instead of one day, two days course with short periods of time would have been better for concentration

Learn algorithms in advance and come for the session.

More workshops should be conducted

Teaching exper