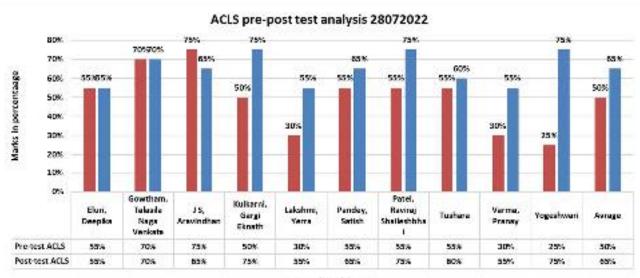

#### Reaccredited by NAAC with 'A' Grade

869, 'E', D. Y. Patil Vidyanagar, Kolhapur-416 006 Phone No.: (0231) 2601235-36,