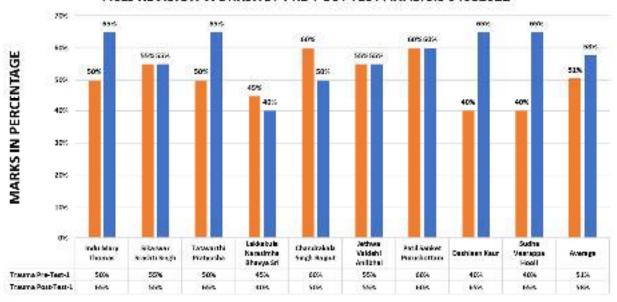

|               |  |

## **Test Results:**

## 04/08/2022

## ACLS REVISION WORKSHOP PRE-POST TEST ANALYSIS 04082022



NAME OF PARTICIPANTS

Triuma Pro-Tot-1 = Triuma Post-Tot-1

## Feedback:

## 04/08/2022

1. How do you assess the information you received to participate to this course? ® responses



2. How do you assess the organization of this course? 8 responses



## 3. How do you assess the relevance of the topics treated? 8 responses



# 4. How do you assess the quality of contents of this course? 6 responses



# 6. How do you assess the quality of lectures of this course? 8 responses



# 5. How do you assess the quality of didactic methods and presentation of this course? 8 responses



## 7. How do you assess the quality of this course in reference to the punctuality? Bresponses



# 8. How do you assess the efficacy of this course for your continuing education? 8 responses



# Would you li