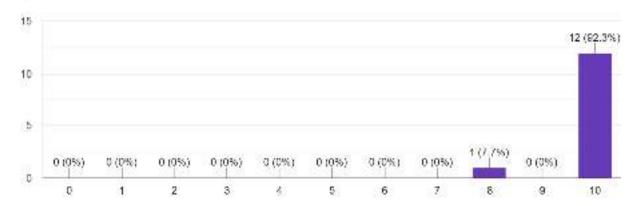

# ATLS-I WORKSHOP FEEDBACK ON 19082022

How do you assess the information you received to participate to this course?



2. How do you assess the organization of this course?

13 responses



## 3. How do you assess the relevance of the topics treated?

13 responses



## 4. How do you assess the quality of contents of this course?

13 responses



# 5. How do you assess the quality of didactic methods and presentation of this course? 13 responses



## 6. How do you assess the quality of lectures of this course?

13 responses



### 7. How do you assess the quality of this course in reference to the punctuality? 13 responses



# How do you assess the efficacy of this course for your continuing education?



## 9. Would you like this course to be continued and implemented?

13 responses



## 10. Suggestions, comments and proposals

13 responses

| Good                      |  |
|---------------------------|--|
| Very good                 |  |
| This should be more often |  |
| Best                      |  |
| Everything was good       |  |
| Improve audio quality     |  |
| None                      |  |
| Excellent                 |  |

### **ACTION TAKEN ON FEEDBACK:**

### 19/08/2022

More workshops will be held in the near future. Audio quality of debriefing room will check again with the help of technicians if required will be corrected accordingly.

## **HIGHLIGHT:**