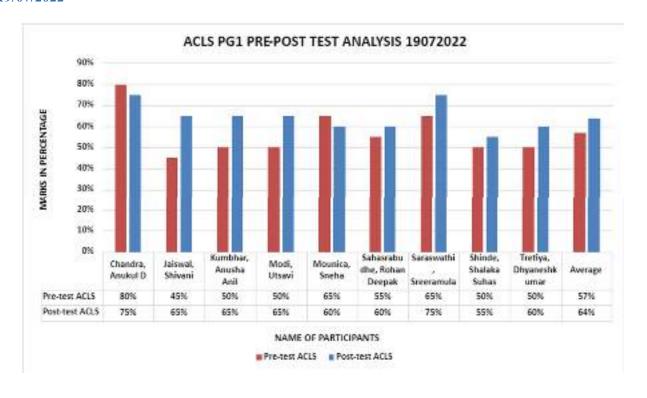

#### Reaccredited by NAAC with 'A' Grade

869, 'E', D. Y. Patil Vidyanagar, Kolhapur-416 006 Phone No.: (0231) 2601235-36,