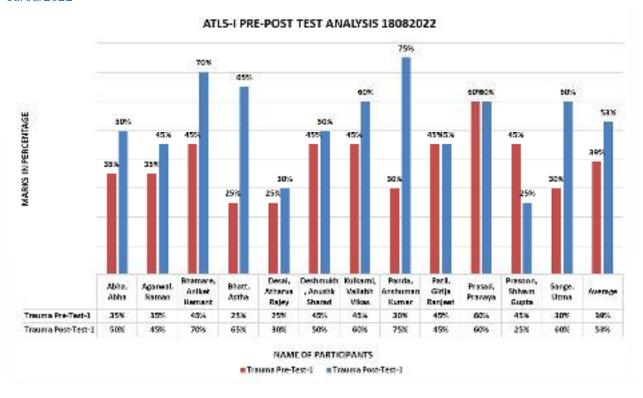

| 1 Hour        |
|        | Total                    | Session Hours                                                                                                                                                                                                                                                                                                                                                                                                                                                                      | 16 Hours      |

## **TEST RESULTS:**



#### **FEEDBACK:**

### ATLS-I WORKSHOP FEEDBACK ON 18082022

How do you assess the information you received to participate to this course?



2. How do you assess the organization of this course?

13 responses



## 3. How do you assess the relevance of the topics treated?

13 responses



### 4. How do you assess the quality of contents of this course? 13 responses



# How do you assess the quality of didactic methods and presentation of this course?



- 6. How do you assess the quality of lectures of this course?
- 13 responses



- 7. How do you assess the quality of this course in reference to the punctuality?
- 13 responses



- 8. How do you assess the efficacy of this course for your continuing education?
- 13 responses



## 9. Would you like this course to be continued and im