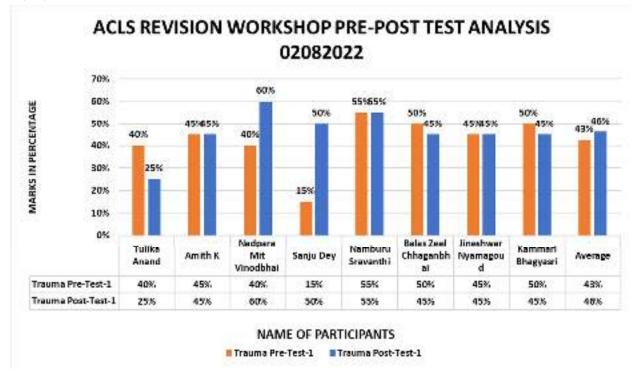

| 3 Hours       |
| 4      | Post Course Evaluation   | -                                                                                                                                                                                                                                                                      | 1 Hour        |
|        | Total                    | Session Hours                                                                                                                                                                                                                                                          | 16 Hours      |

#### **Test Results:**

02/08/2022



# Feedback: 02/08/2022

How do you assess the information you received to participate to this course?
 6 responses



#### 2. How do you assess the organization of this course? 6 responses



## 5. How do you assess the quality of didactic methods and presentation of this course? 6 responses



# 3. How do you assess the relevance of the topics treated? 6 responses



#### 4. How do you assess the quality of contents of this course? 6 responses



# 6. How do you assess the quality of lectures of this course? 6 responses



# 7. How do you assess the quality of this course in reference to the punctuality? 6 responses



# 8. How do you assess the efficacy of this course for your continuing education? 6 responses



# Would you like this course to be continued and implemented? Fresponses