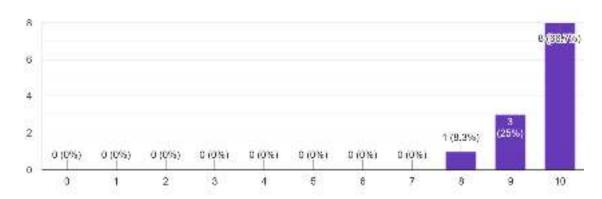

N 29072022**

How do you assess the information you received to participate to this course?
 responses



#### 2. How do you assess the organization of this course? 12 responses



## How do you assess the relevance of the topics treated? responses



#### 4. How do you assess the quality of contents of this course? 12 responses



#### 5. How do you assess the quality of didactic methods and presentation of this course? 12 responses



#### 6. How do you assess the quality of lectures of this course? 12 responses



#### 7. How do you assess the quality of this course in reference to the punctuality? 12 responses



#### 8. How do you assess the efficacy of this course for your continuing education? 12 responses



## Would you like this course to be continued and implemented? responses



#### 10. Suggestions, comments and proposals

12 responses

| Good                                                                                                 |  |
|------------------------------------------------------------------------------------------------------|--|
| It was excellent                                                                                     |  |
| It was good                                                                                          |  |
| Amazing course, very helpful                                                                         |  |
| Its an informative session.                                                                          |  |
| Good session