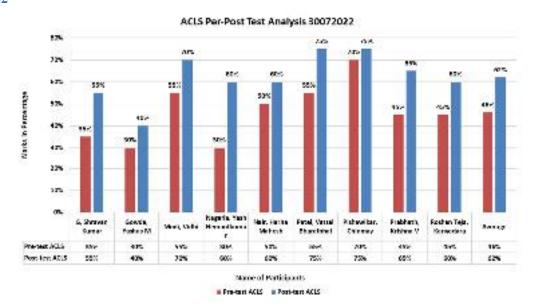

| 3 HOURS          |
| 4      | POST COURSE<br>EVALUATION   | -                                                                                                                                                                                                                                                                      | 1 HOUR           |
|        |                             | TOTAL SESSION HOURS                                                                                                                                                                                                                                                    | 16 HOURS         |

#### **TEST RESULT:**

#### 30/07/2022



#### **FEEDBACK:**

#### **ACLS FEEDBACK ON 30072022**

How do you assess the information you received to participate to this course?



## How do you assess the quality of didactic methods and presentation of this course? Presponses



## How do you assess the organization of this course? Presponses



#### 3. How do you assess the relevance of the topics treated? 9 responses



- 4. How do you assess the quality of contents of this course?
- 9 responses



- 6. How do you assess the quality of lectures of this course?
- 9 responses



7. How do you assess the quality of this course in reference to the punctuality? 9 responses





## 8. How do you assess the efficacy of this course for your continuing education? 9 responses



## Would you like this course to be continued and implement