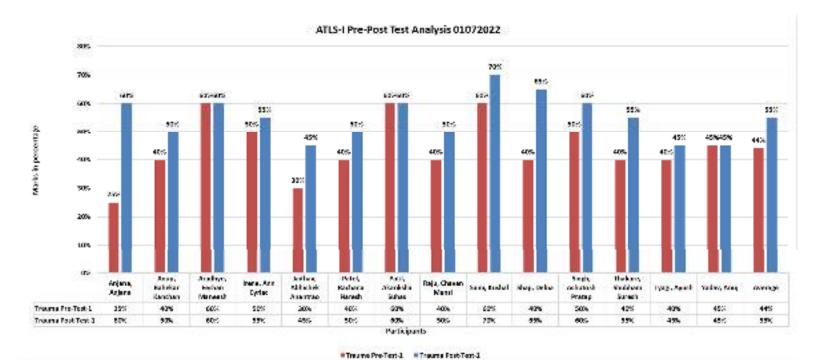

| 3 Hours       |  |  |  |
| 4         | Post Course Evaluation            | -                                                                                                                                                                                                                                                                                | 1 Hour        |  |  |  |
|           | Total Session Hours               |                                                                                                                                                                                                                                                                                  |               |  |  |  |

### **TEST RESULT:**

### 01/07/2022



### FEEDBACK:

### ATLS-I FEEDBACK 01072022

How do you assess the information you received to participate to this course?



2. How do you assess the organization of this course?

12 responses



3. How do you assess the relevance of the topics treated?





4. How do you assess the quality of contents of this course?

### 12 responses



5. How do you assess the quality of didactic methods and presentation of this course?

12 responses



6. How do you assess the quality of lectures of this course?

12 responses



7. How do you assess the quality of this course in reference to the punctuality?

12 responses



8. How do you assess the efficacy of this course for your continuing education?

12 responses



### 9. Would you like this course to be continued and implemented?

#### 12 resp