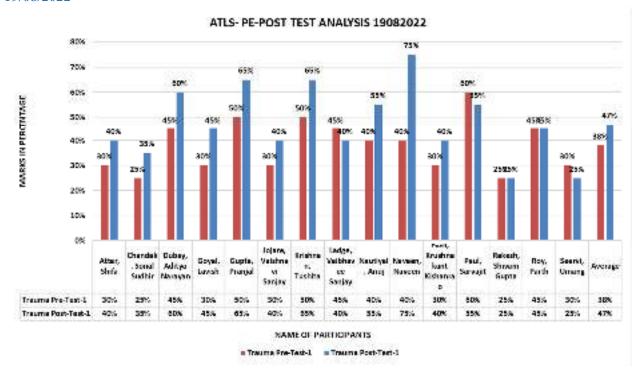

| 1 Hour        |
|        | 16 Hours                 |                                                                                                                                                                                                                                                                                                                                                                                                                                                                                                                                                                                         |               |

#### **TEST RESULTS:**



#### **FEEDBACK:**

### ATLS-I WORKSHOP FEEDBACK ON 19082022

How do you assess the information you received to participate to this course?



2. How do you assess the organization of this course?

13 responses



## 3. How do you assess the relevance of the topics treated?

13 responses



## 4. How do you assess the quality of contents of this course?

13 responses



# 5. How do you assess the quality of didactic methods and presentation of this course? 13 responses



## 6. How do you assess the quality of lectures of this course?

13 responses



### 7. How do you assess the quality of this course in reference to the punctuality? 13 responses



# How do you assess the efficacy of this course for your continuing education?



## 9. Would you like this course to be continued and impl