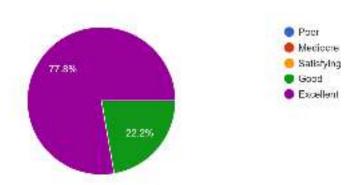

ALUATION   | -                                                                                                                                                                                                                                                                      | 1 HOUR           |
|        |                             | TOTAL SESSION HOURS                                                                                                                                                                                                                                                    | 16 HOURS         |

#### **TEST RESULT:**

#### 30/07/2022



#### **FEEDBACK:**

#### **ACLS FEEDBACK ON 30072022**

How do you assess the information you received to participate to this course?



## How do you assess the quality of didactic methods and presentation of this course? Presponses



## How do you assess the organization of this course? Presponses



#### 3. How do you assess the relevance of the topics treated? 9 responses



- 4. How do you assess the quality of contents of this course?
- 9 responses



- 6. How do you assess the quality of lectures of this course?
- 9 responses



7. How do you assess the quality of this course in reference to the punctuality? 9 responses





## 8. How do you assess the efficacy of this course for your continuing education? 9 responses



## Would you like this course to be continued and implemented? responses



#### 10. Suggestions, comments and proposals

9 responses

| Good