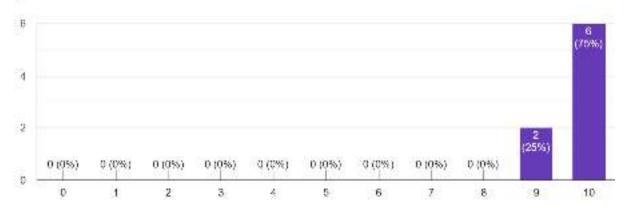

## Feedback:

## 04/08/2022

1. How do you assess the information you received to participate to this course? ® responses



2. How do you assess the organization of this course? 8 responses



## 3. How do you assess the relevance of the topics treated? 8 responses



# 4. How do you assess the quality of contents of this course? 6 responses



# 6. How do you assess the quality of lectures of this course? 8 responses



# 5. How do you assess the quality of didactic methods and presentation of this course? 8 responses



## 7. How do you assess the quality of this course in reference to the punctuality? Bresponses



# 8. How do you assess the efficacy of this course for your continuing education? 8 responses



# Would you like this course to be continued and implemented? Bresponses



### 10. Suggestions, comments and proposals

8 responses

Instead of one day, two days course with short periods of time would have been better for concentration

Learn algorithms in advance and come for the session.

More workshops should be conducted

Teaching experience was very helpful... It would be better if we recieve the slides which mam taught it will be helpful for revision

I would like more case scenarios with less no of team members.

Please do repeated sessions for BLS ACLS

Please arrange more sessions

Very interactive and educational

#### Action taken on feedback:

#### 04/08/2022

Content of the workshops were shared with all the students. Frequency of the workshops are increasing since last 3 FY. Future expansion of lab and more workshops are being planned

## Highlig