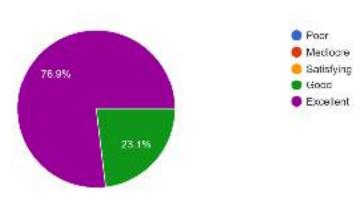

|
|        | 16 Hours                 |                                                                                                                                                                                                                                                                                                                                                                                                                                                                                                                                                                                         |               |

#### **TEST RESULTS:**



#### **FEEDBACK:**

### ATLS-I WORKSHOP FEEDBACK ON 19082022

How do you assess the information you received to participate to this course?



2. How do you assess the organization of this course?

13 responses



## 3. How do you assess the relevance of the topics treated?

13 responses



## 4. How do you assess the quality of contents of this course?

13 responses



# 5. How do you assess the quality of didactic methods and presentation of this course? 13 responses



## 6. How do you assess the quality of lectures of this course?

13 responses



### 7. How do you assess the quality of this course in reference to the punctuality? 13 responses



# How do you assess the efficacy of this course for your continuing education?



## 9. Would you like this course to be continued and implemented?

13 responses



## 10. Suggestions, comments and proposals

13 responses

| Good                      |  |
|-------------------------