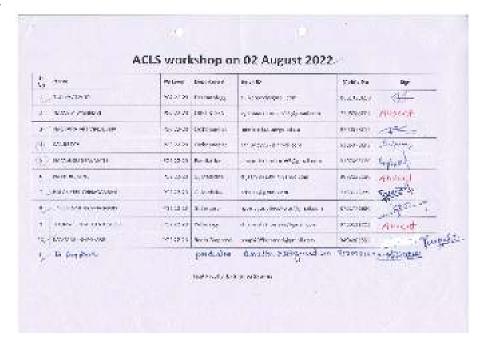

3     | Namala Vyshnavi        | PG2 22-23 | OBST & GYN      | Incomplete        |
| 4     | Nadpara Mit Vinodbhai  | PG2 22-23 | Orthopedics     | Complete          |
| 5     | Sanju Dey              | PG2 22-23 | Orthopedics     | Complete          |
| 6     | Namburu Sravanthi      | PG2 22-23 | Pediatrics      | Complete          |
| 7     | Nath Jasmine           | PG2 22-23 | G. Medicine     | Incomplete        |
| 8     | Balas Zeel Chhaganbhai | PG2 22-23 | G. Medicine     | Complete          |
| 9     | Jineshwar Nyamagoud    | PG2 22-23 | G. Surgery      | Complete          |
| 10    | Thomake Amruta Kishor  | PG2 22-23 | Pathology       | Incomplete        |
| 11    | Kammari Bhagyasri      | PG2 22-23 | Radio-Diagnosis | Complete          |

#### Attendance:

#### 02/08/2022



#### **Program Schedule:**

A structured format was followed for the program the relative times devoted to each unit being determined by the skill level and comprehension of the participants.

| Sr. No | Session                  | Sub Session                                                                                                                                                                                                                                                            | Session Hours |
|--------|--------------------------|---------------------------------------------------------------------------------------------------------------------------------------------------------------------------------------------------------------------------------------------------------